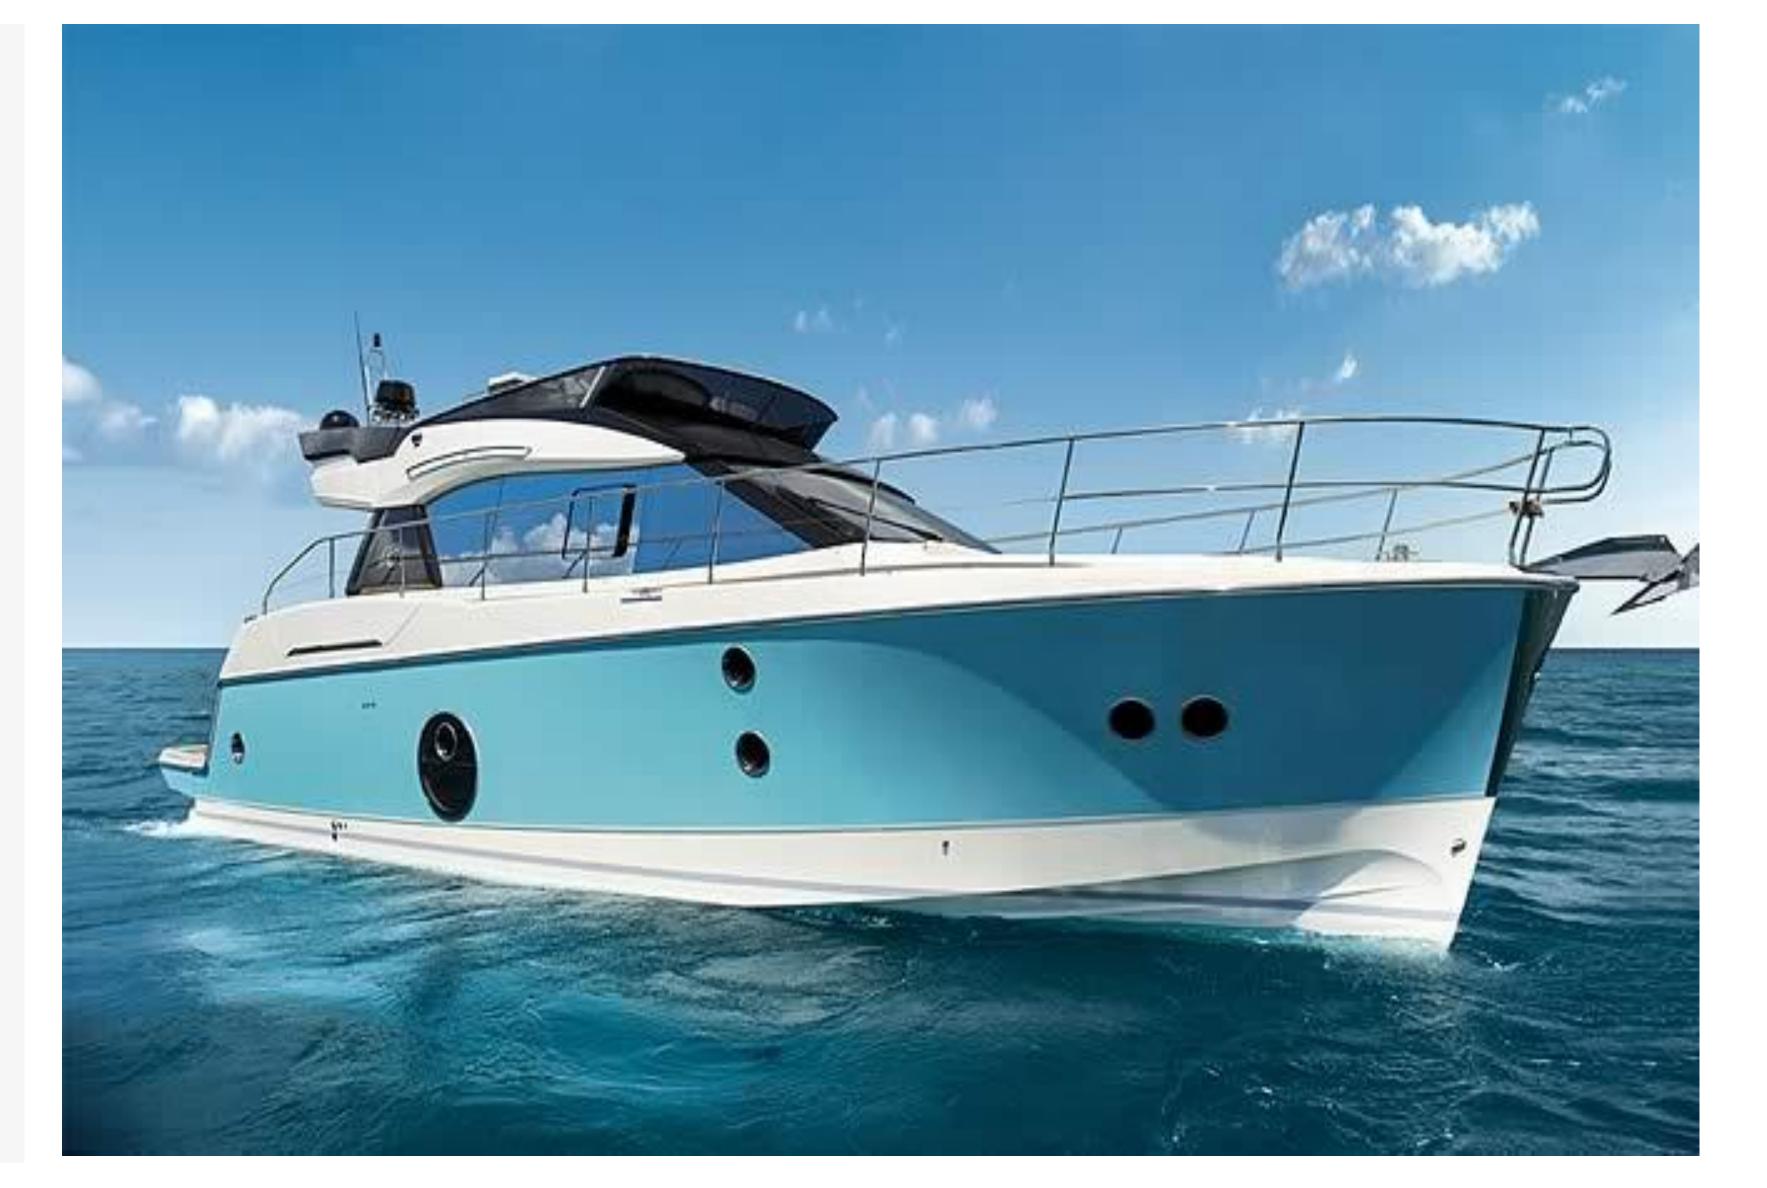

# LUXURY YACHT CHARTER

BENETEAU MONTE CARLO 5

www.elityachts.com.pl

### CHARACTERISTICS

Place

BALEARIC - MAJORKA

| Year             | 2017                |
|------------------|---------------------|
| Length           | 15,24m              |
| Beam             | 4,32 m              |
| Fuel Consumption | 120 liters per hour |
|                  |                     |

Engines 2 x Volvo Penta IPS600 2 x 435hp

| Cruising Speed   | 24- 26 kn |
|------------------|-----------|
| Number of Cabins | 3         |
| Max Passengers   | 12 day    |
| Crew             | 1         |