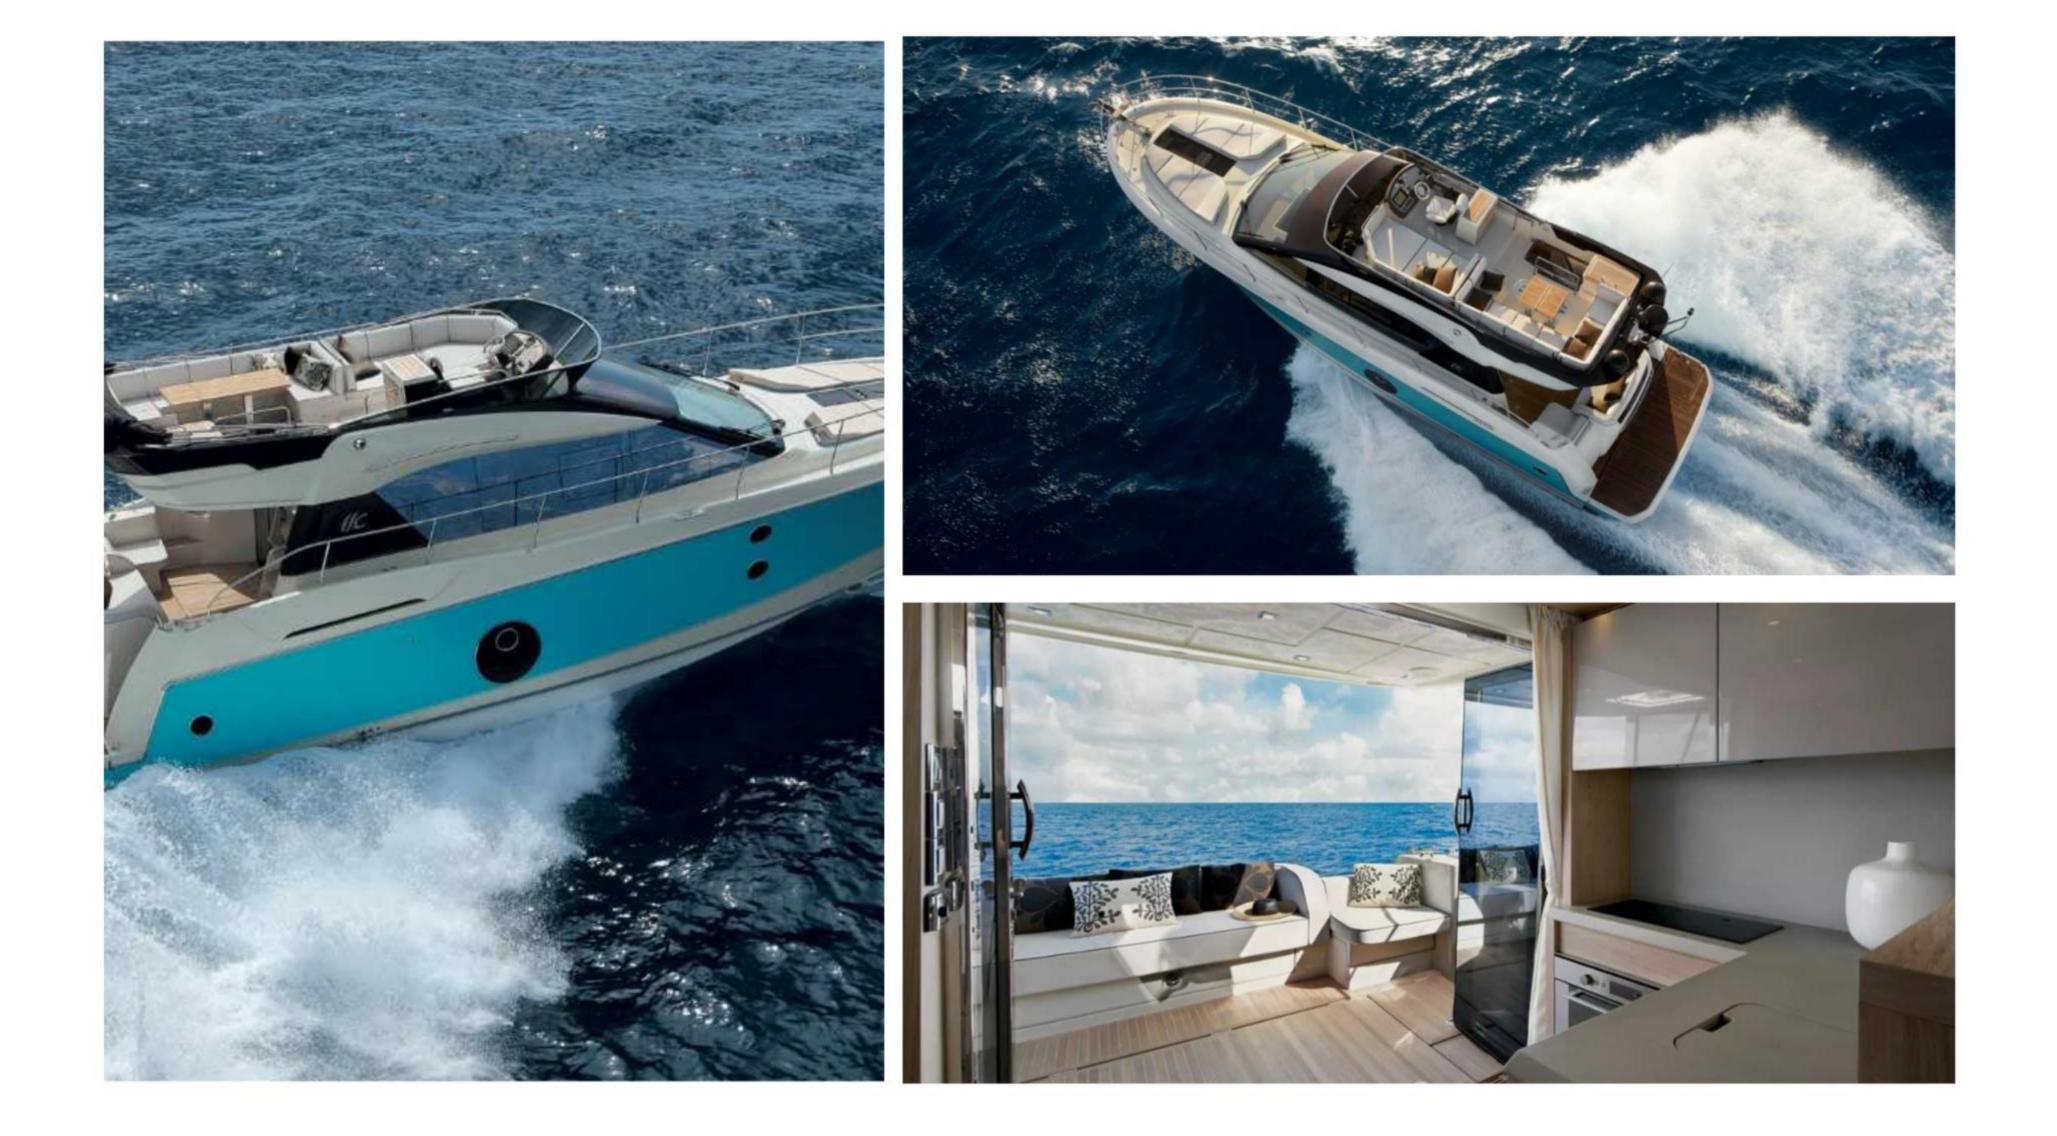

# LUXURY YACHT CHARTER

BENETEAU MONTE CARLO 5

www.elityachts.com.pl

### CHARACTERISTICS

Place

BALEARIC - MAJORKA

| Year             | 2017                |
|------------------|---------------------|
| Length           | 15,24m              |
| Beam             | 4,32 m              |
| Fuel Consumption | 120 liters per hour |
|                  |                     |

Engines 2 x Volvo Penta IPS600 2 x 435hp

| Cruising Speed   | 24- 26 kn |
|------------------|-----------|
| Number of Cabins | 3         |
| Max Passengers   | 12 day    |
| Crew             | 1         |