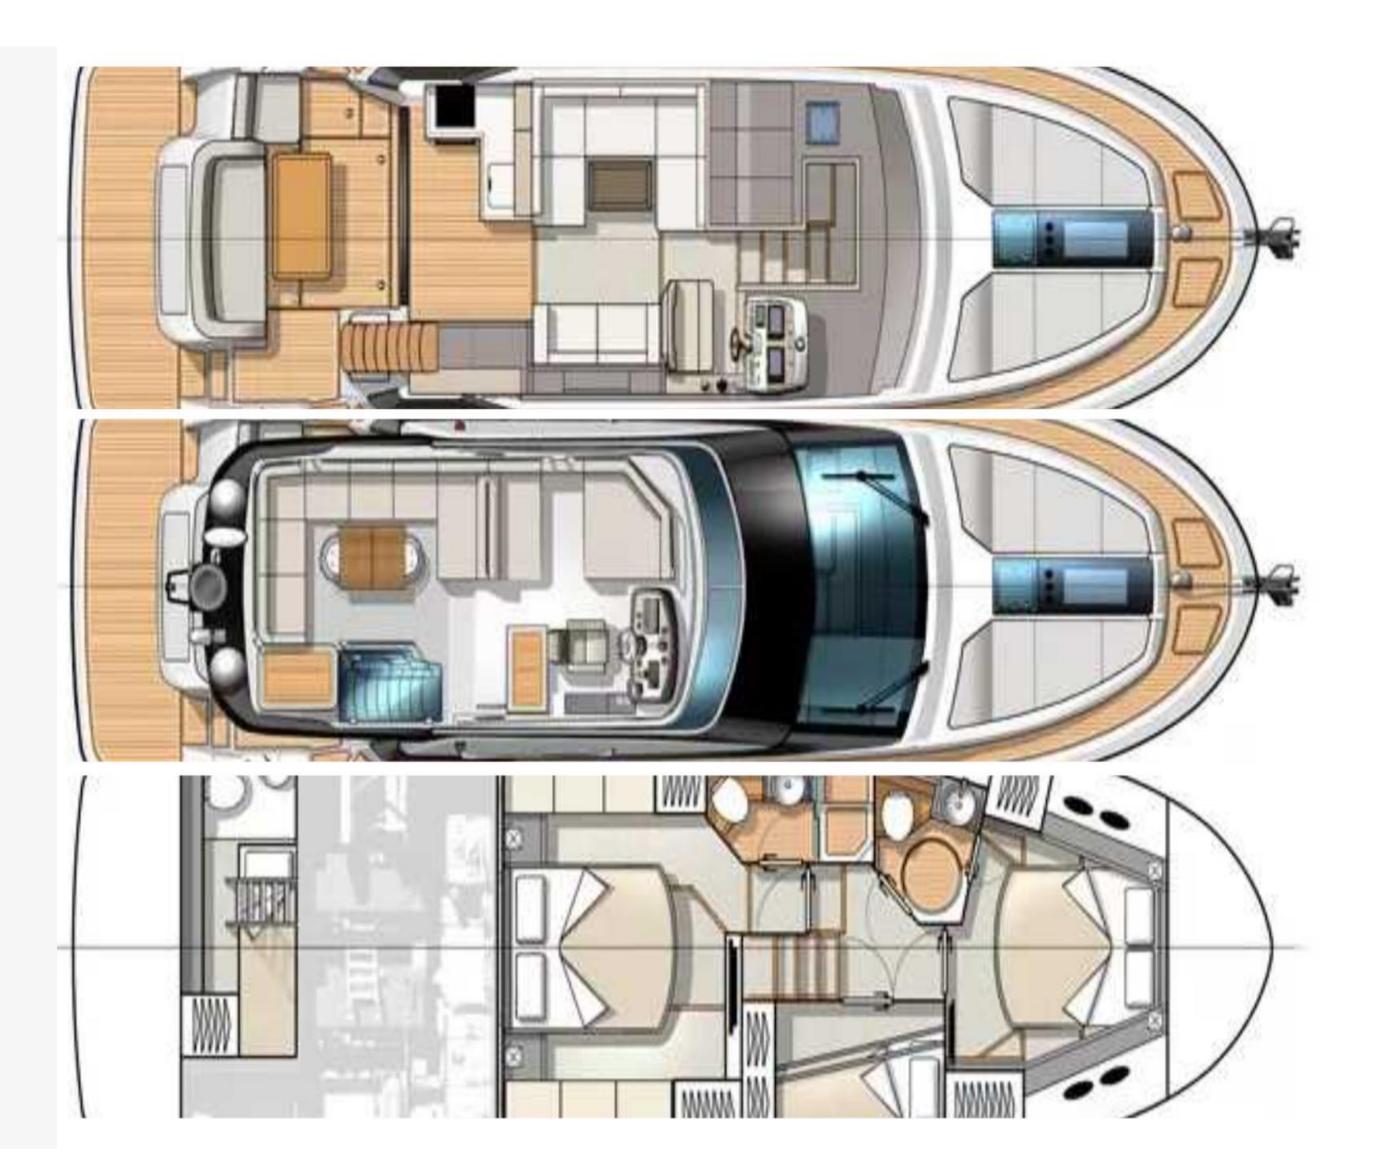

### CHARACTERISTICS

Place

BALEARIC - MAJORKA

| Year             | 2017                |
|------------------|---------------------|
| Length           | 15,24m              |
| Beam             | 4,32 m              |
| Fuel Consumption | 120 liters per hour |
|                  |                     |

Engines 2 x Volvo Penta IPS600 2 x 435hp

| Cruising Speed   | 24- 26 kn |
|------------------|-----------|
| Number of Cabins | 3         |
| Max Passengers   | 12 day    |
| Crew             | 1         |