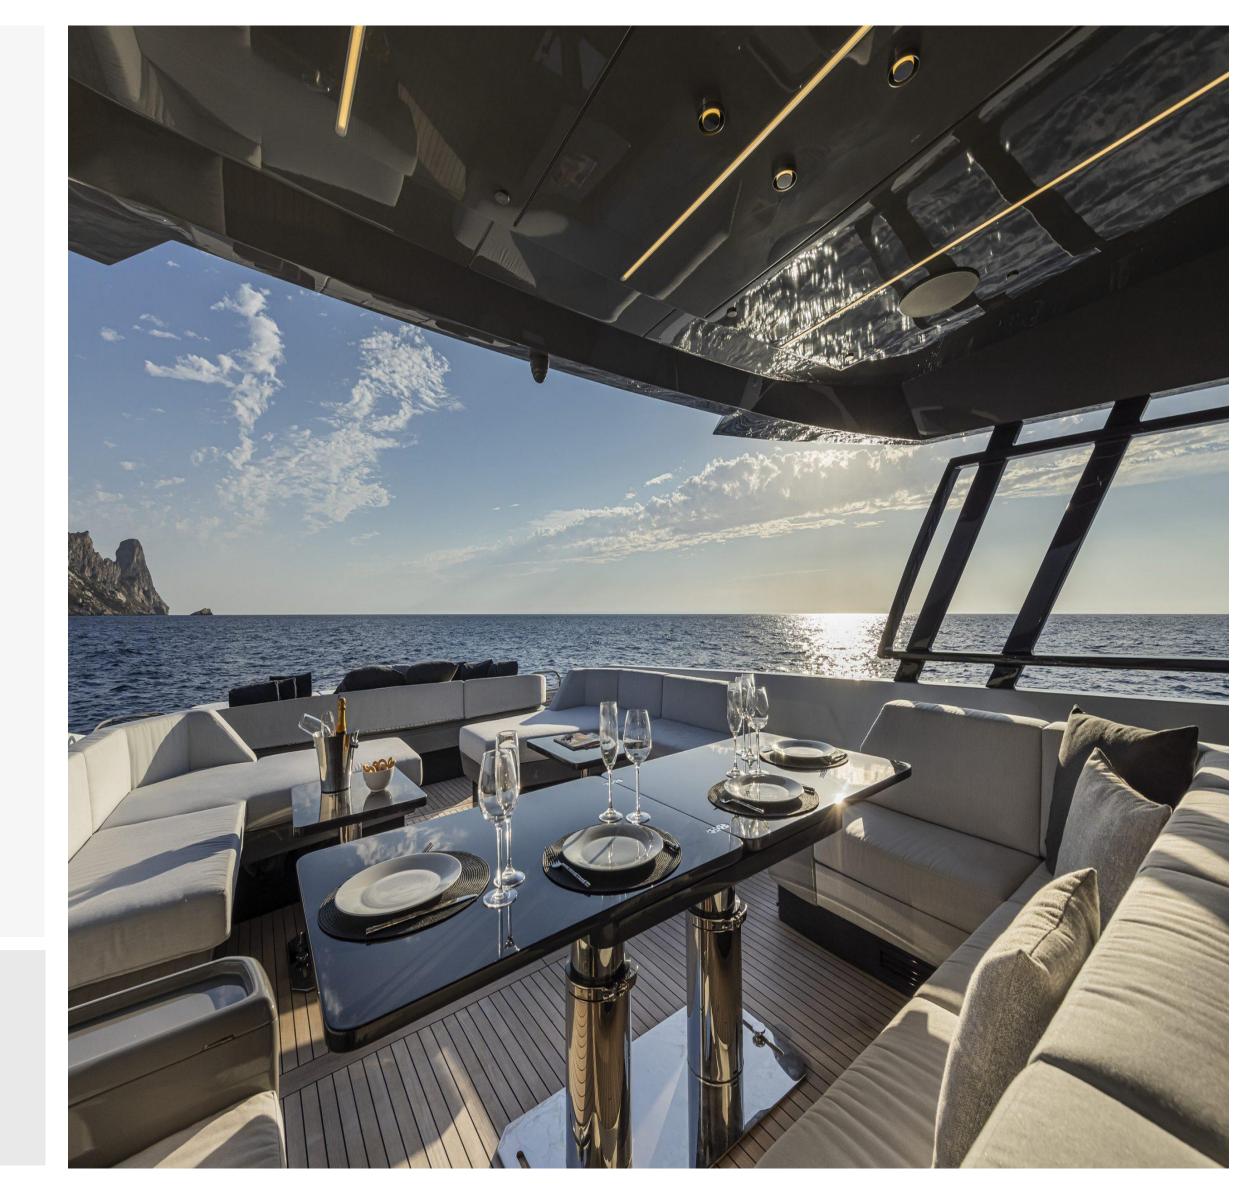

# LUXURY YACHT CHARTER

BENETEAU MONTE CARLO 5

www.elityachts.com.pl

#### JET SKI

Air Conditioner in each cabine

3 Cabins + crew

Sonos music system

Internet with WIFI

( 4G/3G where available)

### CHARACTERISTICS

Place

BALEARIC - MAJORKA

| Year             | 2017                |
|------------------|---------------------|
| Length           | 15,24m              |
| Beam             | 4,32 m              |
| Fuel Consumption | 120 liters per hour |
|                  |                     |