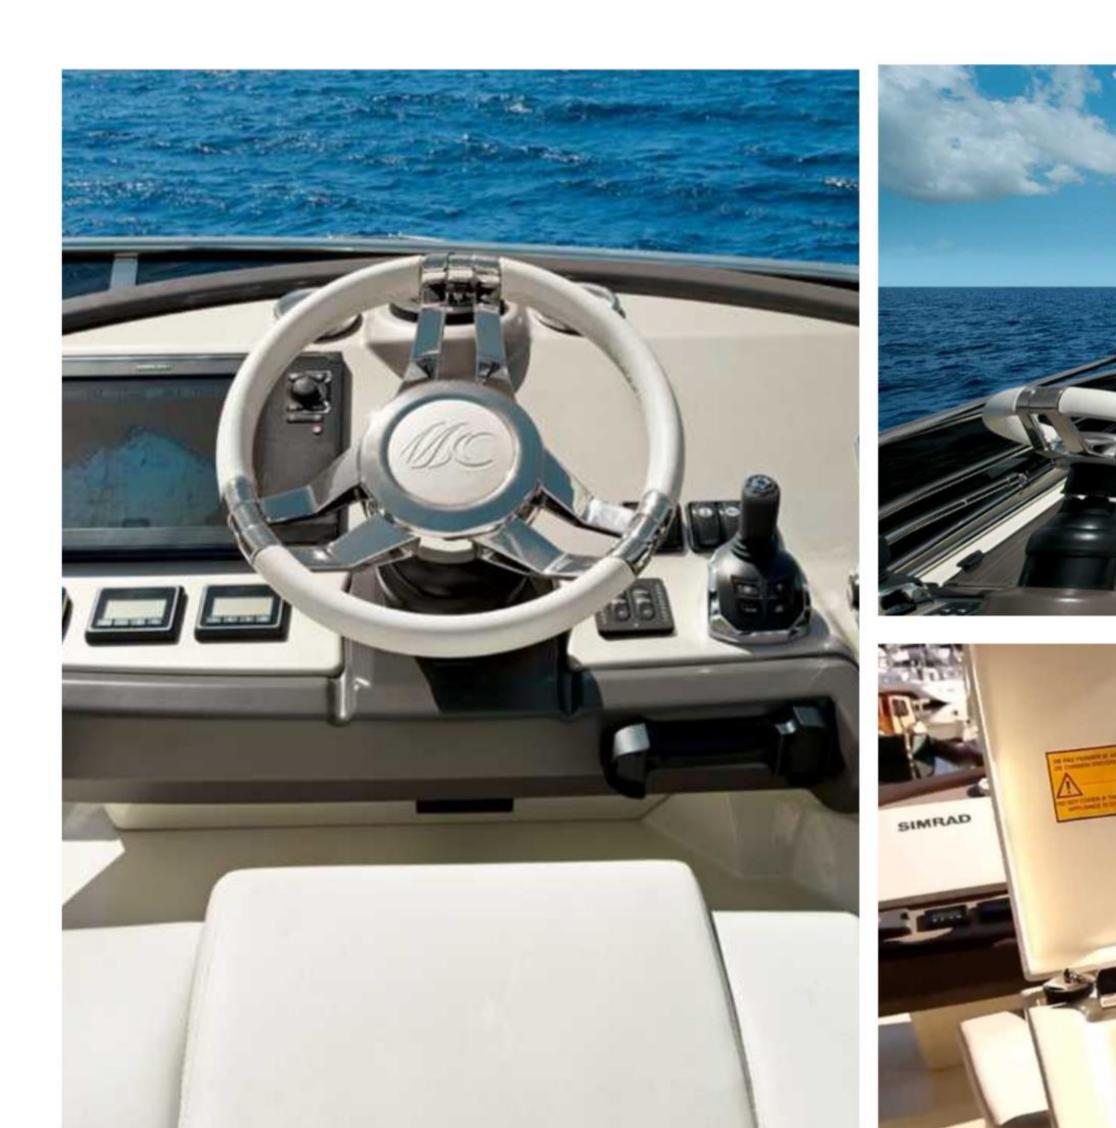

### CHARACTERISTICS

Place

BALEARIC - MAJORKA

| Year             | 2017                |
|------------------|---------------------|
| Length           | 15,24m              |
| Beam             | 4,32 m              |
| Fuel Consumption | 120 liters per hour |
|                  |                     |

Engines 2 x Volvo Penta IPS600 2 x 435hp

| Cruising Speed   | 24- 26 kn |
|------------------|-----------|
| Number of Cabins | 3         |
| Max Passengers   | 12 day    |
| Crew             | 1         |