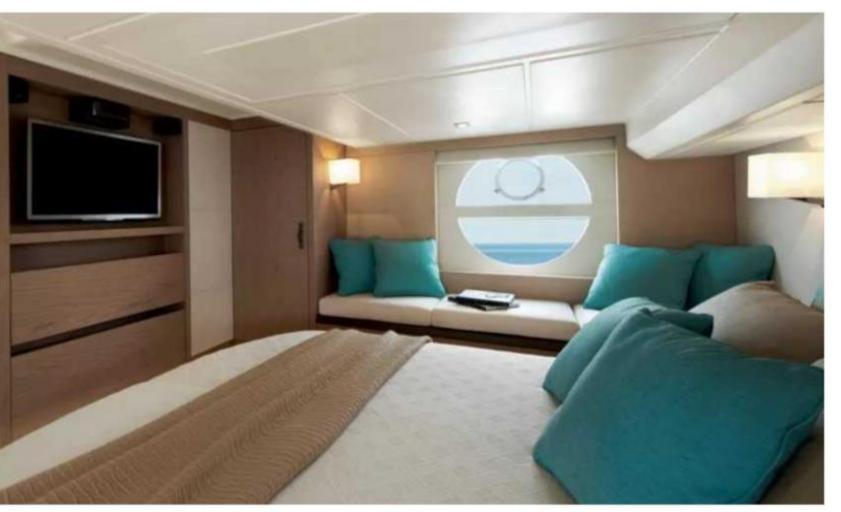

#### JET SKI

Air Conditioner in each cabine

3 Cabins + crew

Sonos music system

Internet with WIFI

( 4G/3G where available)

### CHARACTERISTICS

Place

BALEARIC - MAJORKA

| Year             | 2017                |
|------------------|---------------------|
| Length           | 15,24m              |
| Beam             | 4,32 m              |
| Fuel Consumption | 120 liters per hour |
|                  |                     |

Engines 2 x Volvo Penta IPS600 2 x 435hp

| Cruising Speed   | 24- 26 kn |
|------------------|-----------|
| Number of Cabins | 3         |
| Max Passengers   | 12 day    |
| Crew             | 1         |