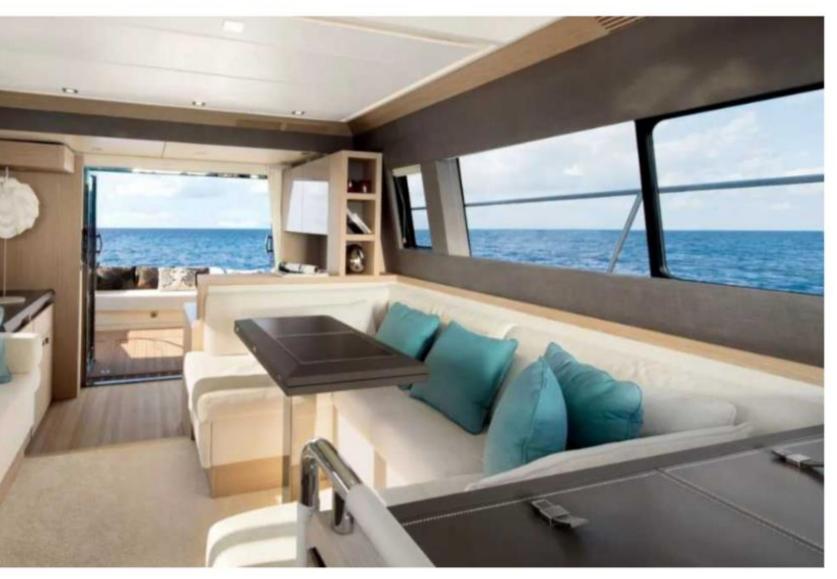

#### JET SKI

Air Conditioner in each cabine

3 Cabins + crew

Sonos music system

Internet with WIFI

( 4G/3G where available)

### CHARACTERISTICS

Place

BALEARIC - MAJORKA

| Year             | 2017                |
|------------------|---------------------|
| Length           | 15,24m              |
| Beam             | 4,32 m              |
| Fuel Consumption | 120 liters per hour |
|                  |                     |

Engines 2 x Volvo Penta IPS600 2 x 435hp

| Cruising Speed   | 24- 26 kn |
|------------------|-----------|
| Number of Cabins | 3         |
| Max Passengers   | 12 day    |
| Crew             | 1         |