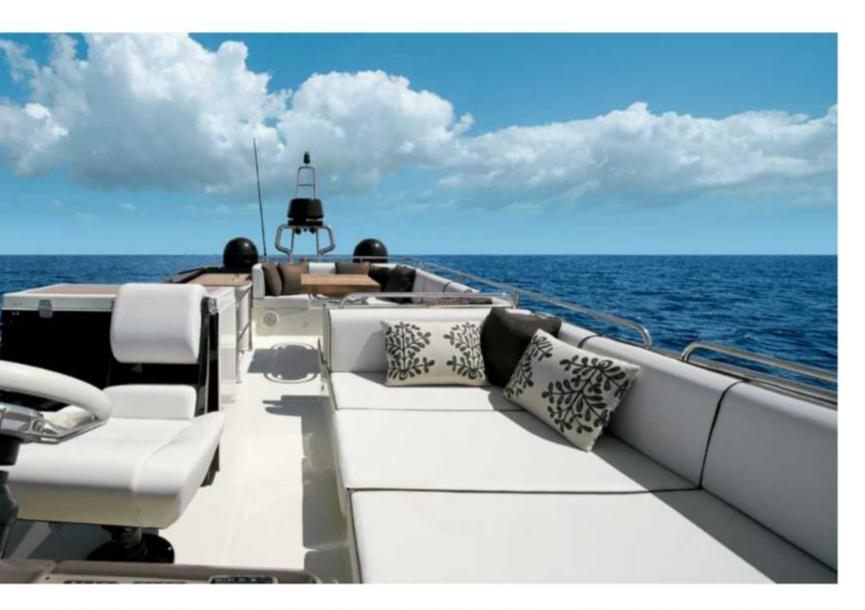

#### JET SKI

Air Conditioner in each cabine

3 Cabins + crew

Sonos music system

Internet with WIFI

( 4G/3G where available)

### CHARACTERISTICS

Place

BALEARIC - MAJORKA

| Year             | 2017                |
|------------------|---------------------|
| Length           | 15,24m              |
| Beam             | 4,32 m              |
| Fuel Consumption | 120 liters per hour |
|                  |                     |

Engines 2 x Volvo Penta IPS600 2 x 435hp

| Cruising Speed   | 24- 26 kn |
|------------------|-----------|
| Number of Cabins | 3         |
| Max Passengers   | 12 day    |
| Crew             | 1         |