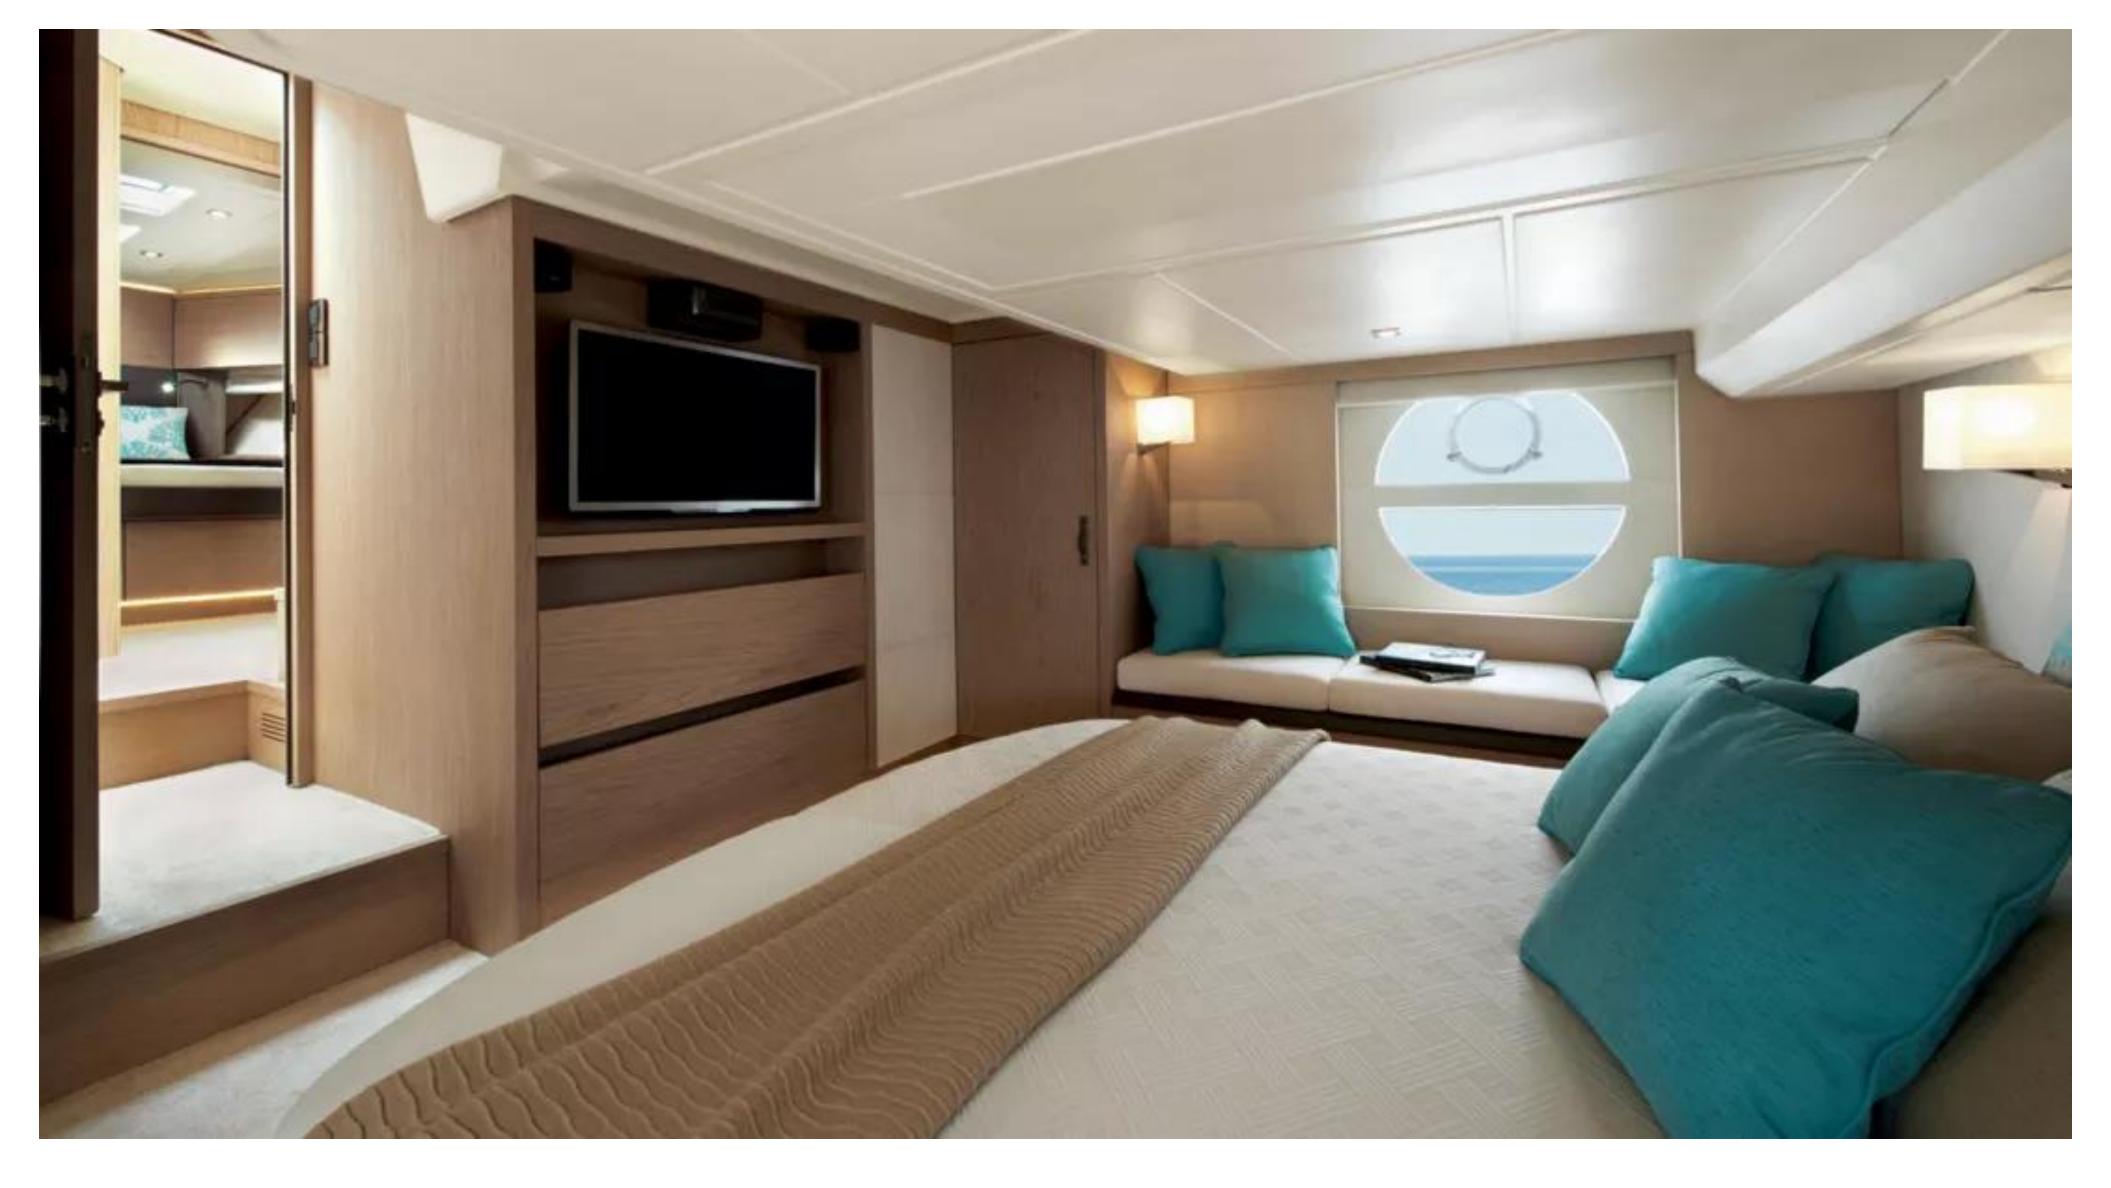

#### JET SKI

Air Conditioner in each cabine

3 Cabins + crew

Sonos music system

Internet with WIFI

( 4G/3G where available)

Engines 2 x Volvo Penta IPS600 2 x 435hp

| Cruising Speed   | 24- 26 kn |
|------------------|-----------|
| Number of Cabins | 3         |
| Max Passengers   | 12 day    |
| Crew             | 1         |