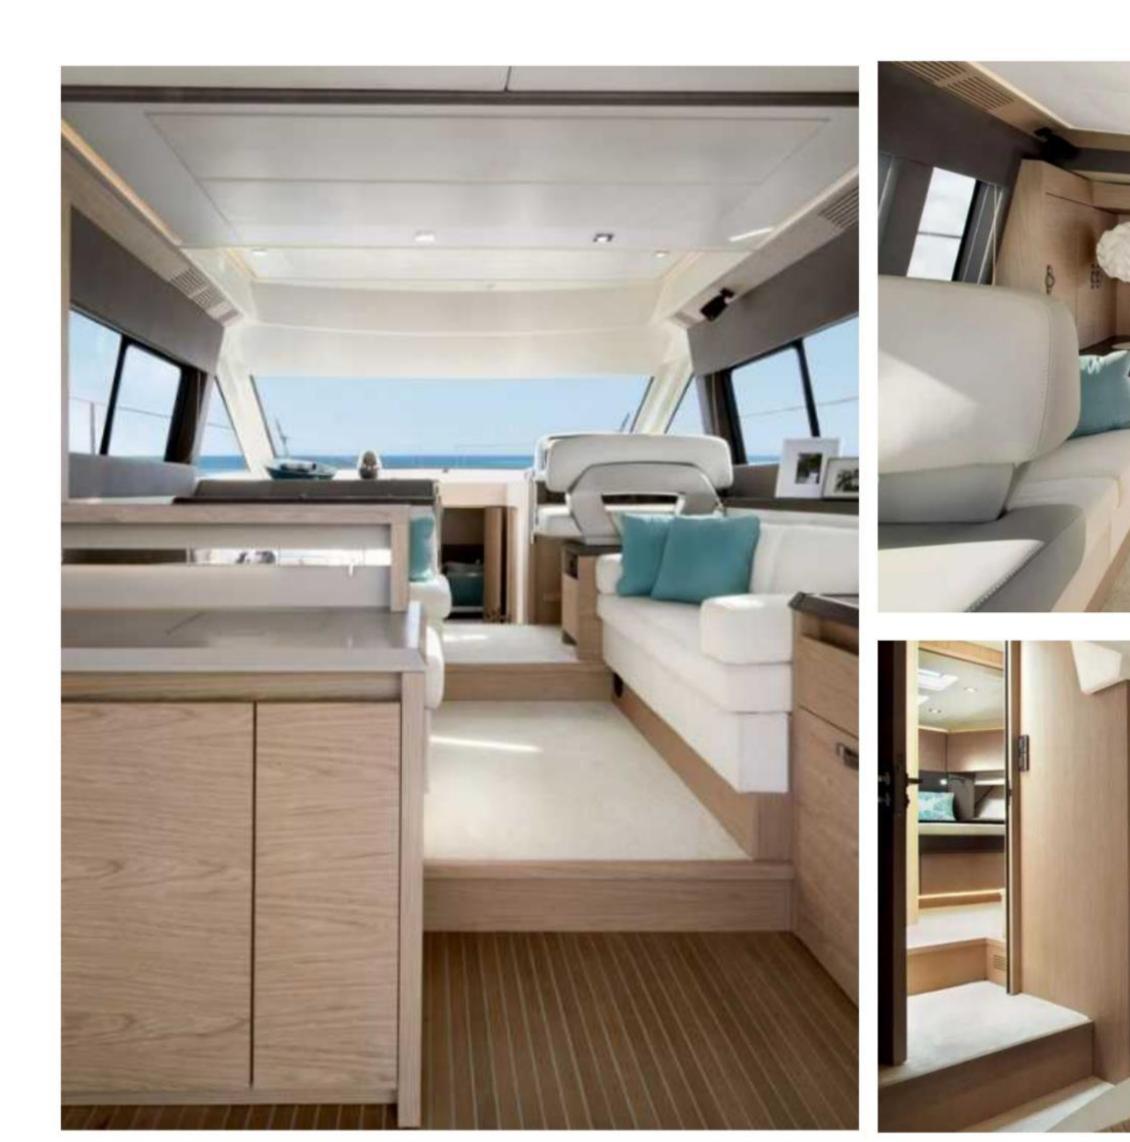

#### JET SKI

Air Conditioner in each cabine

3 Cabins + crew

Sonos music system

Internet with WIFI

( 4G/3G where available)

### CHARACTERISTICS

Place

BALEARIC - MAJORKA

| Year             | 2017                |
|------------------|---------------------|
| Length           | 15,24m              |
| Beam             | 4,32 m              |
| Fuel Consumption | 120 liters per hour |
|                  |                     |

Engines 2 x Volvo Penta IPS600 2 x 435hp

| Cruising Speed   | 24- 26 kn |
|------------------|-----------|
| Number of Cabins | 3         |
| Max Passengers   | 12 day    |
| Crew             | 1         |