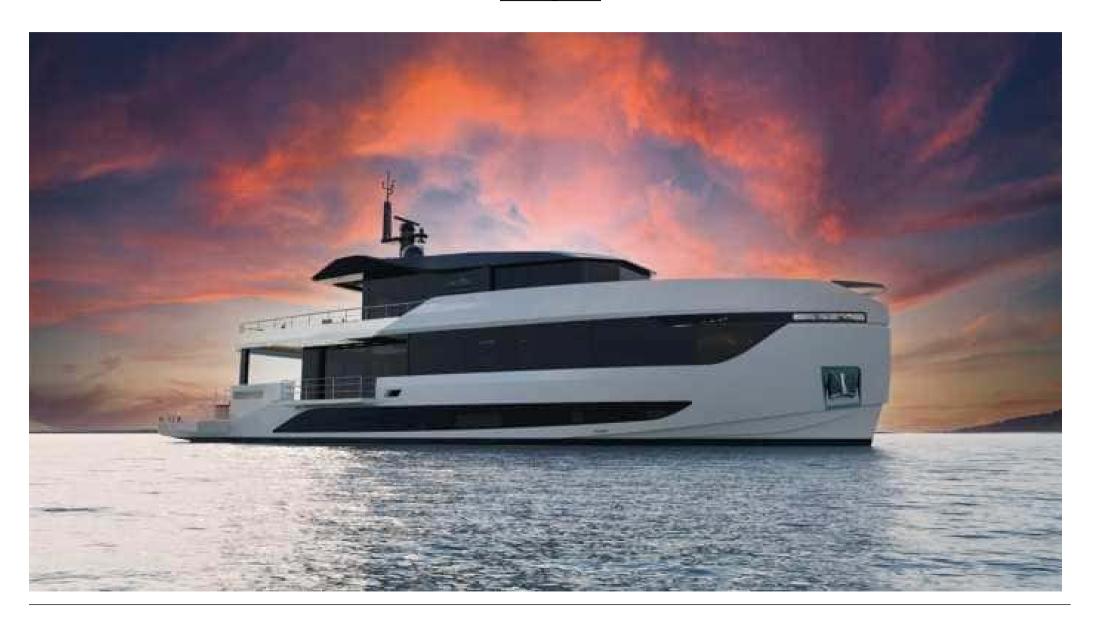

## Arcadia Yachts A96

Brokerage boat



## Arcadia Yachts A96

## Specifications

| Shipyard:      | Arcadia Yachts               |
|----------------|------------------------------|
| Model:         | A96                          |
| Weight:        | 130,000 Kg                   |
| Hull Material: | Fiber Glass                  |
| Year build:    | 2023                         |
| Lenght:        | 29.34 m                      |
| Beam:          | 7.87 m                       |
| Engines:       | 4 x 1,350 Hp Volvo Penta IPS |
| Engine Type:   | Inboard Turbo-Diesel         |
| Trasmission:   | IPS                          |
| Generator:     | 2 x 35Kw                     |
| Cabins:        | 5 + 3 Crew                   |
| Berth:         | 10 + 3 Crew                  |
| Heads:         | 8                            |
| Wate