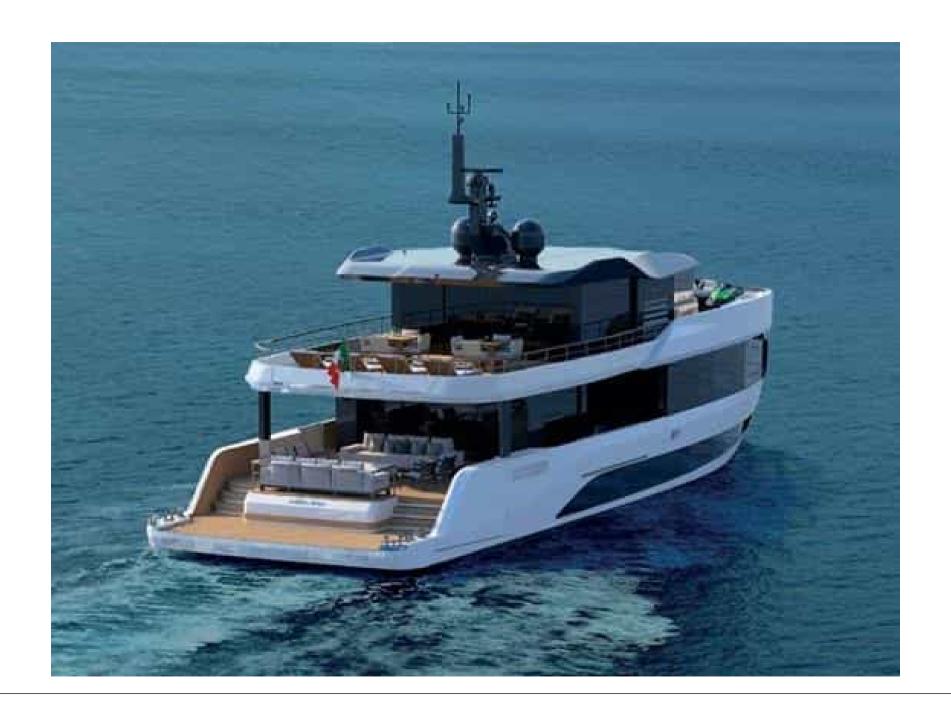

## Arcadia Yachts A96

Brokerage boat

## Arcadia Yachts A96

## Specifications

| Shipyard:      | Arcadia Yachts               |
|----------------|------------------------------|
| Model:         | A96                          |
| Weight:        | 130,000 Kg                   |
| Hull Material: | Fiber Glass                  |
| Year build:    | 2023                         |
| Lenght:        | 29.34 m                      |
| Beam:          | 7.87 m                       |
| Engines:       | 4 x 1,350 Hp Volvo Penta IPS |
| Engine Type:   | Inboard Turbo-Diesel         |
| Trasmission:   | IPS                          |
| Generator:     | 2 x 35Kw                     |
| Cabins:        | 5 + 3 Crew                   |
| Berth:         | 10 + 3 Crew                  |
| Heads:         | 8                            |
| Water:         | 2100 I                       |
| Fuel:          | 13000 I                      |
| Flag:          | _                            |
| Location:      | _                            |
| Price:         |                              |