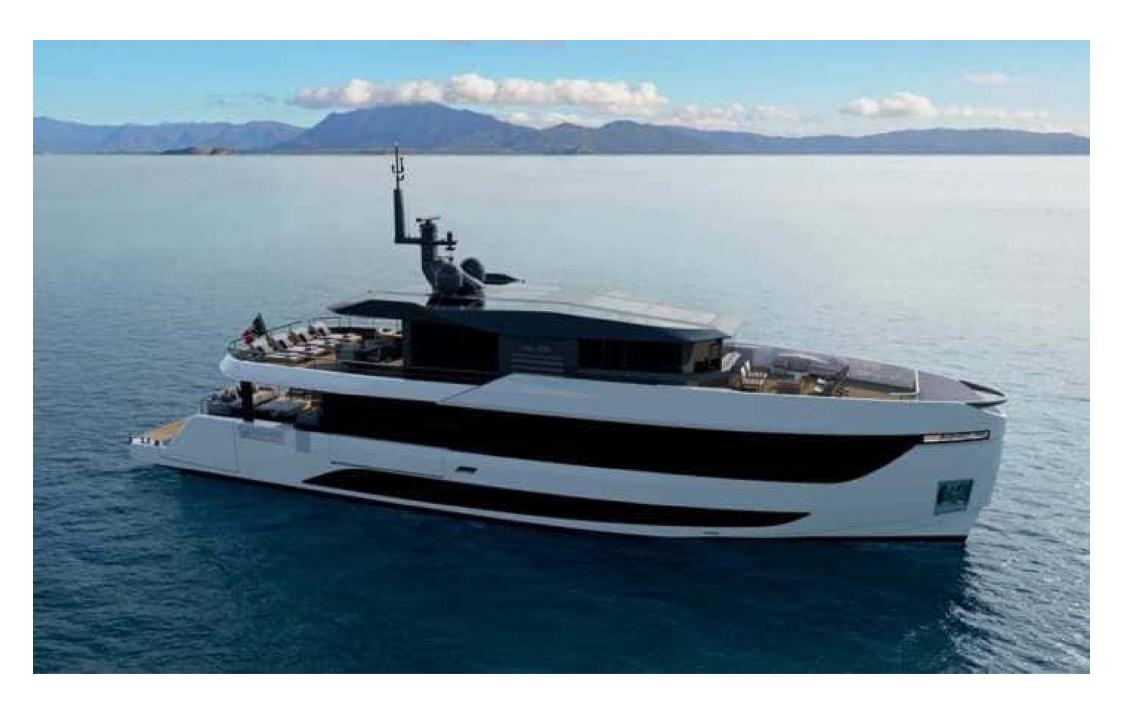

## Arcadia Yachts A96

Brokerage boat

## Arcadia Yachts A96

## Specifications

| Shipyard:      | Arcadia Yachts               |
|----------------|------------------------------|
| Model:         | A96                          |
| Weight:        | 130,000 Kg                   |
| Hull Material: | Fiber Glass                  |
| Year build:    | 2023                         |
| Lenght:        | 29.34 m                      |
| Beam:          | 7.87 m                       |
| Engines:       | 4 x 1,350 Hp Volvo Penta IPS |
| Engine Type:   | Inboard Turbo-Diesel         |
| Trasmission:   | IPS                          |
| Generator:     | 2 x 35Kw                     |
| Cabins:        | 5 + 3 Crew                   |
| Berth:         | 10 + 3 Crew                  |
| Heads:         | 8                            |
| Water:         | 2100 I                       |
| Fuel:          | 13000 I                      |
| Flag:          | _                            |
| Location:      | _                            |
| Price:         |                              |