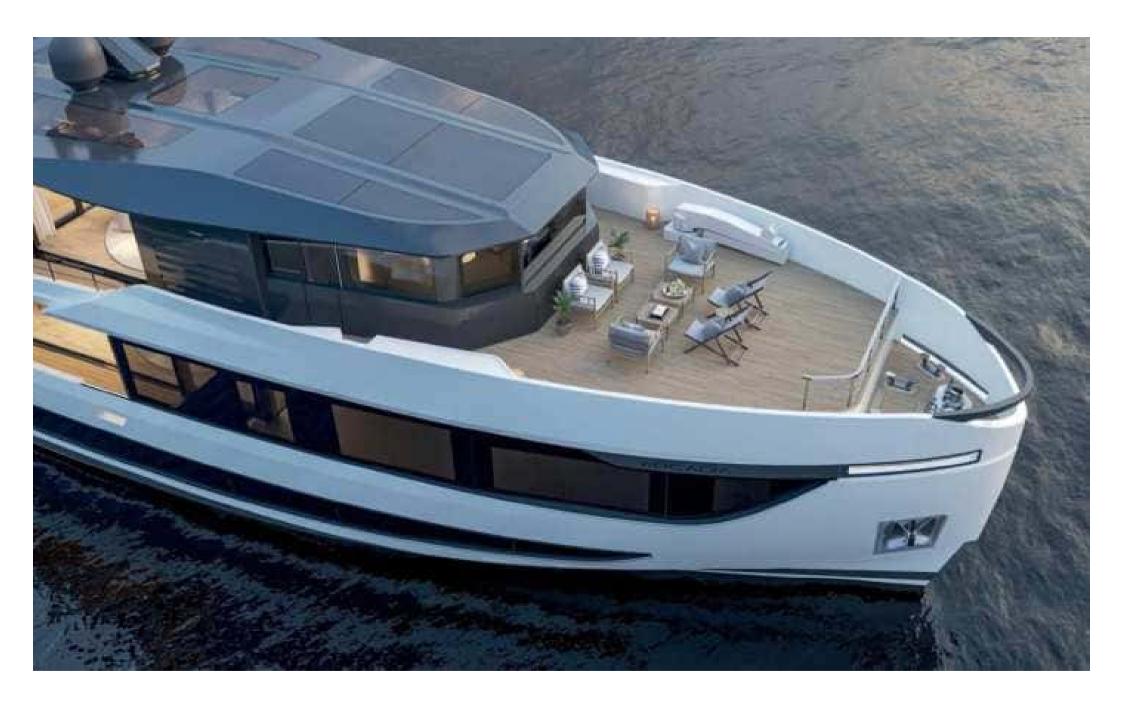

## Arcadia Yachts A96

Brokerage boat

## Arcadia Yachts A96

## Specifications

| Shipyard:      | Arcadia Yachts               |
|----------------|------------------------------|
| Model:         | A96                          |
| Weight:        | 130,000 Kg                   |
| Hull Material: | Fiber Glass                  |
| Year build:    | 2023                         |
| Lenght:        | 29.34 m                      |
| Beam:          | 7.87 m                       |
| Engines:       | 4 x 1,350 Hp Volvo Penta IPS |
| Engine Type:   | Inboard Turbo-Diesel         |
| Trasmission:   | IPS                          |
| Generator:     | 2 x 35Kw                     |
| Cabins:        | 5 + 3 Crew                   |
| Berth:         | 10 + 3 Crew                  |
| Heads:         | 8                            |
| Water:         | 2100 I                       |
| Fuel:          | 13000 I                      |
| Flag:          | _                            |
| Location:      | _                            |
| Price:         |                              |