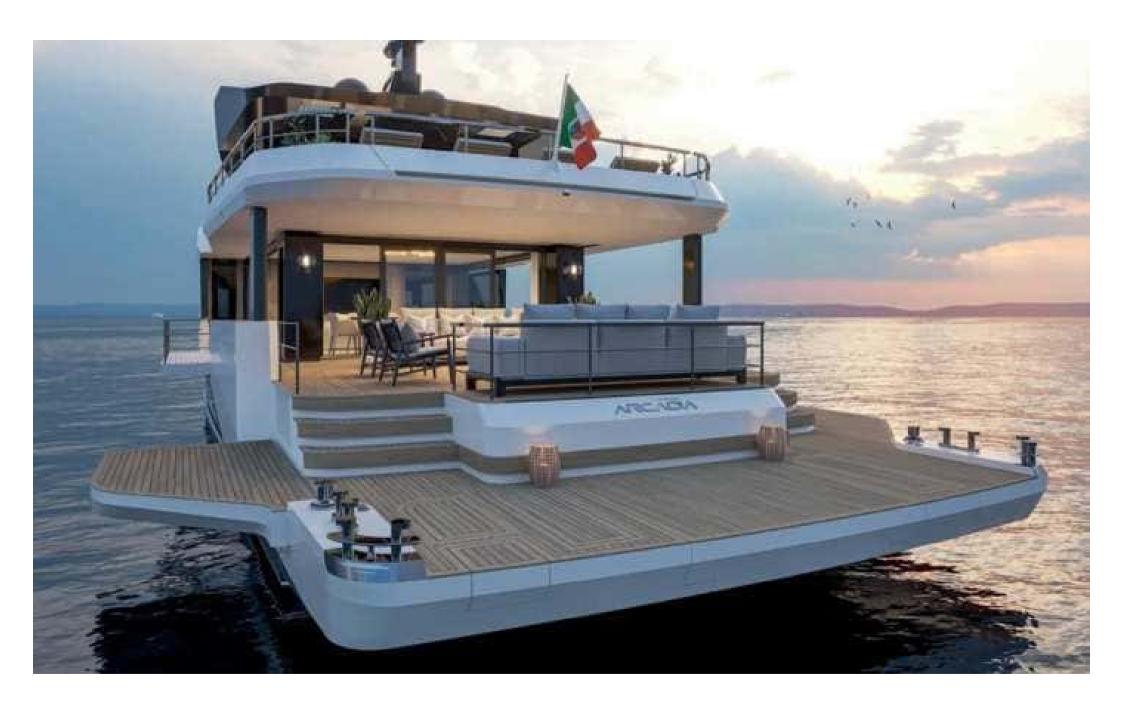

## Arcadia Yachts A96

Brokerage boat

## Arcadia Yachts A96

## Specifications

| Shipyard:      | Arcadia Yachts               |
|----------------|------------------------------|
| Model:         | A96                          |
| Weight:        | 130,000 Kg                   |
| Hull Material: | Fiber Glass                  |
| Year build:    | 2023                         |
| Lenght:        | 29.34 m                      |
| Beam:          | 7.87 m                       |
| Engines:       | 4 x 1,350 Hp Volvo Penta IPS |
| Engine Type:   | Inboard Turbo-Diesel         |
| Trasmission:   | IPS                          |
| Generator:     | 2 x 35Kw                     |
| Cabins:        | 5 + 3 Crew                   |
| Berth:         | 10 + 3 Crew                  |
| Heads:         | 8                            |
| Water:         | 2100 I                       |
| Fuel:          | 13000 I                      |
| Flag:          | _                            |
| Location:      | _                            |
| Price:         |                              |