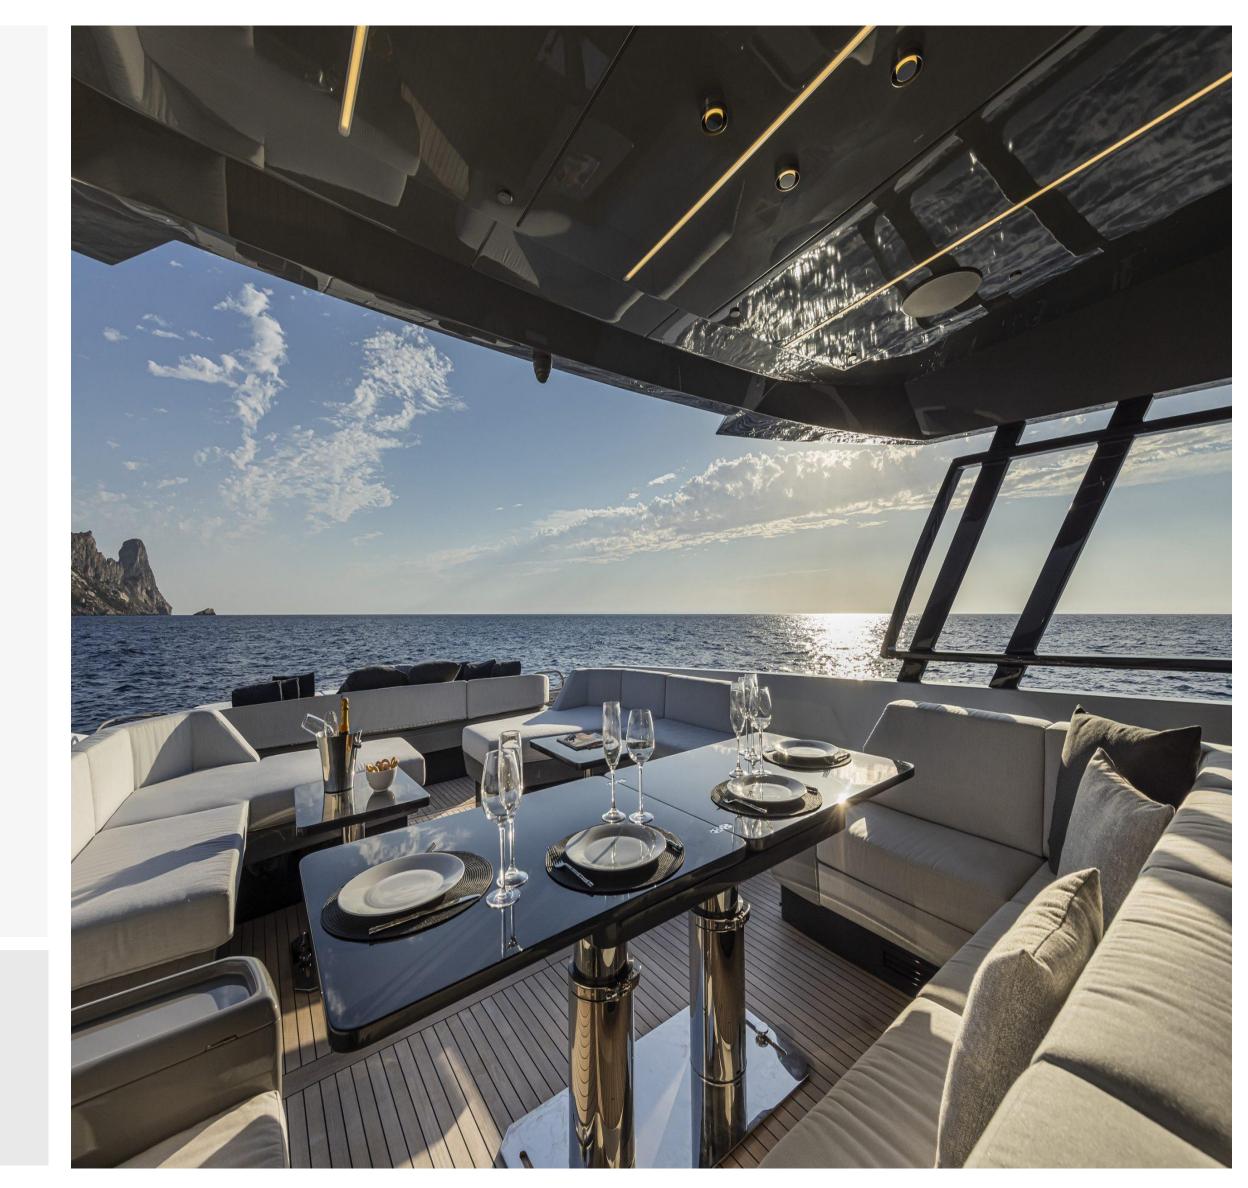

#### JTENDER

Air Conditioner in each cabine

3 Cabins

Sonos music system

Internet with WIFI

( 4G/3G where available)

### CHARACTERISTICS

Place

BALEARIC - MAJORKA

| Year             | 2014                |
|------------------|---------------------|
| Length           | 13,35m              |
| Beam             | 4,40 m              |
| Fuel Consumption | 120 liters per hour |
|                  |                     |
| Engines          | 2 x Cummins 6.7     |

2 x 400hp

| Cruising Speed<br>Number of Cabins | 18- 20 kn<br>3 |
|------------------------------------|----------------|
| Max Passengers                     | 12 day         |
| Crew                               |                |