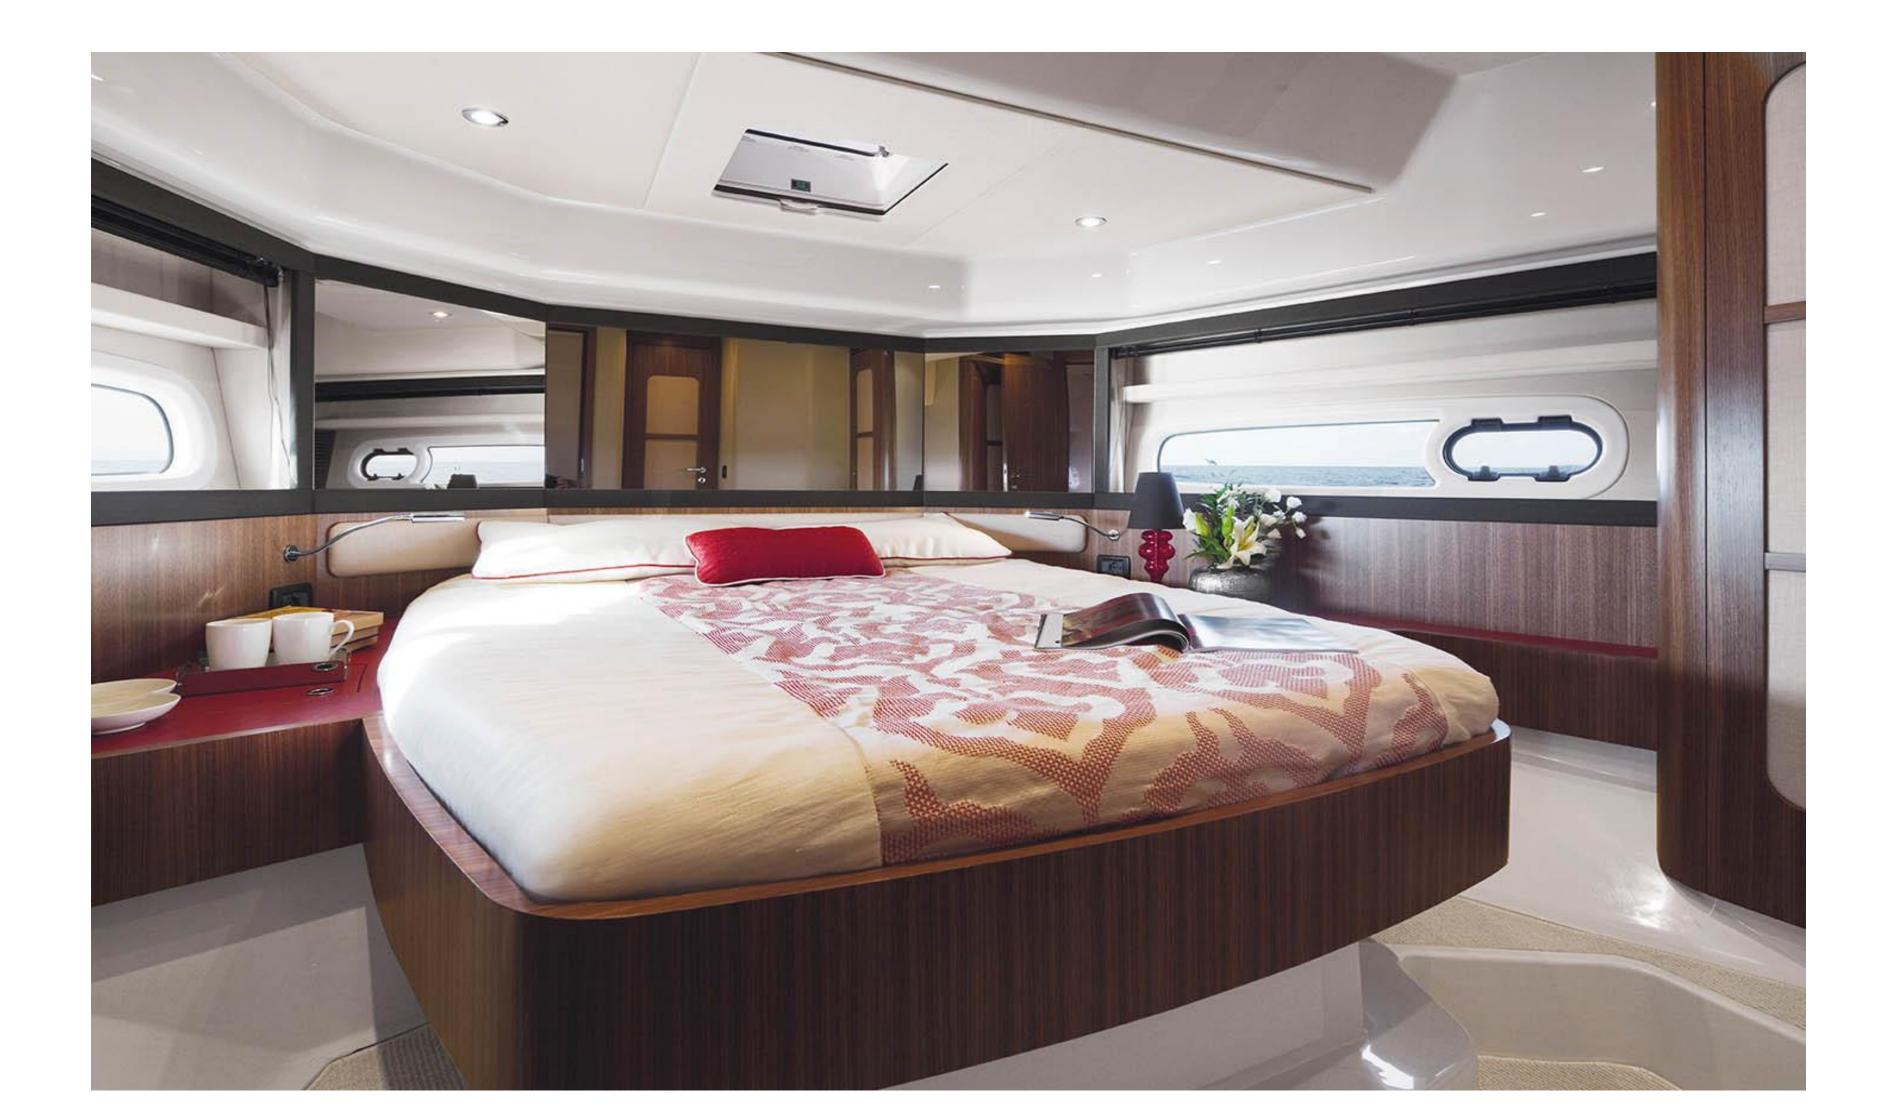

#### JTENDER

Air Conditioner in each cabine

3 Cabins

Sonos music system

Internet with WIFI

( 4G/3G where available)

2 x 400hp

| Cruising Speed<br>Number of Cabins | 18- 20 kn<br>3 |
|------------------------------------|----------------|
| Max Passengers                     | 12 day         |
| Crew                               |                |