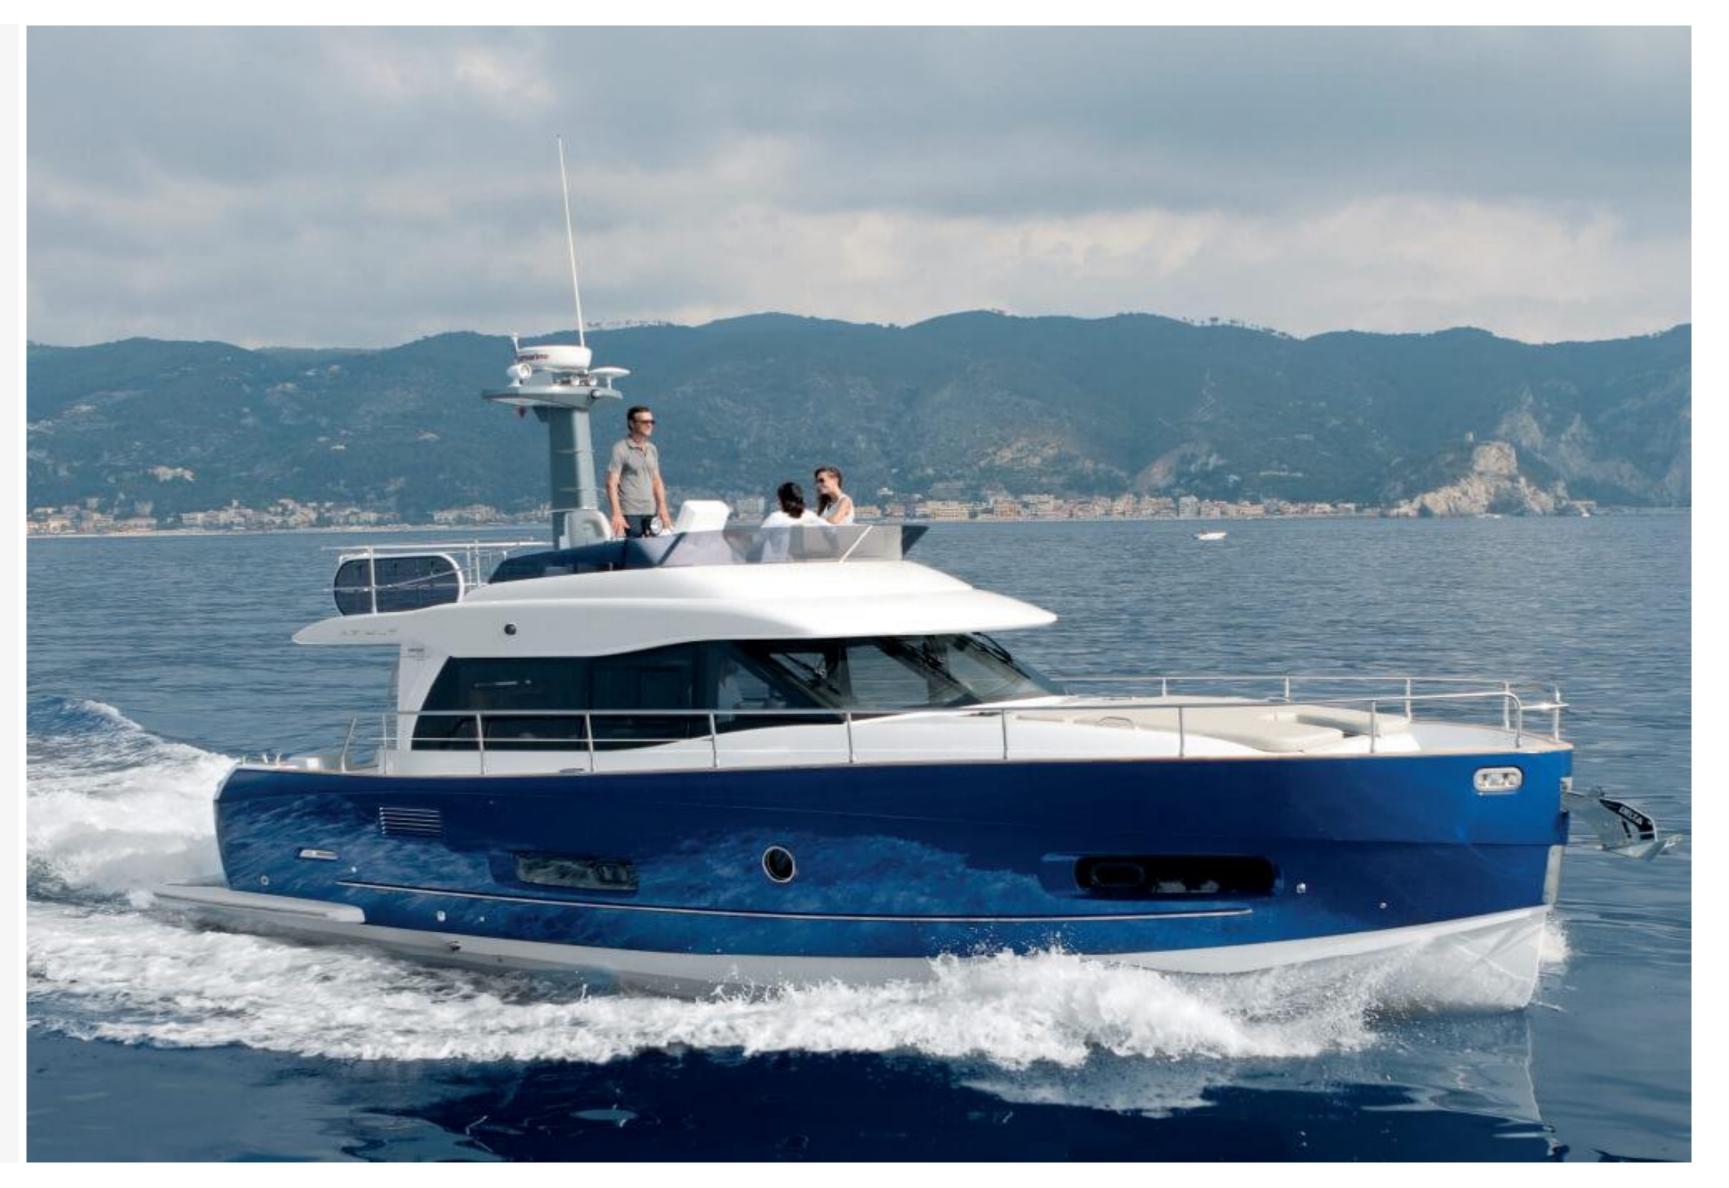

# LUXURY YACHT CHARTER

AZIMUT MAGELLANO 43

www.elityachts.com.pl

### CHARACTERISTICS

Place

BALEARIC - MAJORKA

| Year             | 2014                |
|------------------|---------------------|
| Length           | 13,35m              |
| Beam             | 4,40 m              |
| Fuel Consumption | 120 liters per hour |
|                  |                     |
| Engines          | 2 x Cummins 6.7     |

2 x 400hp

| Cruising Speed<br>Number of Cabins | 18- 20 kn<br>3 |
|------------------------------------|----------------|
| Max Passengers                     | 12 day         |
| Crew                               |                |