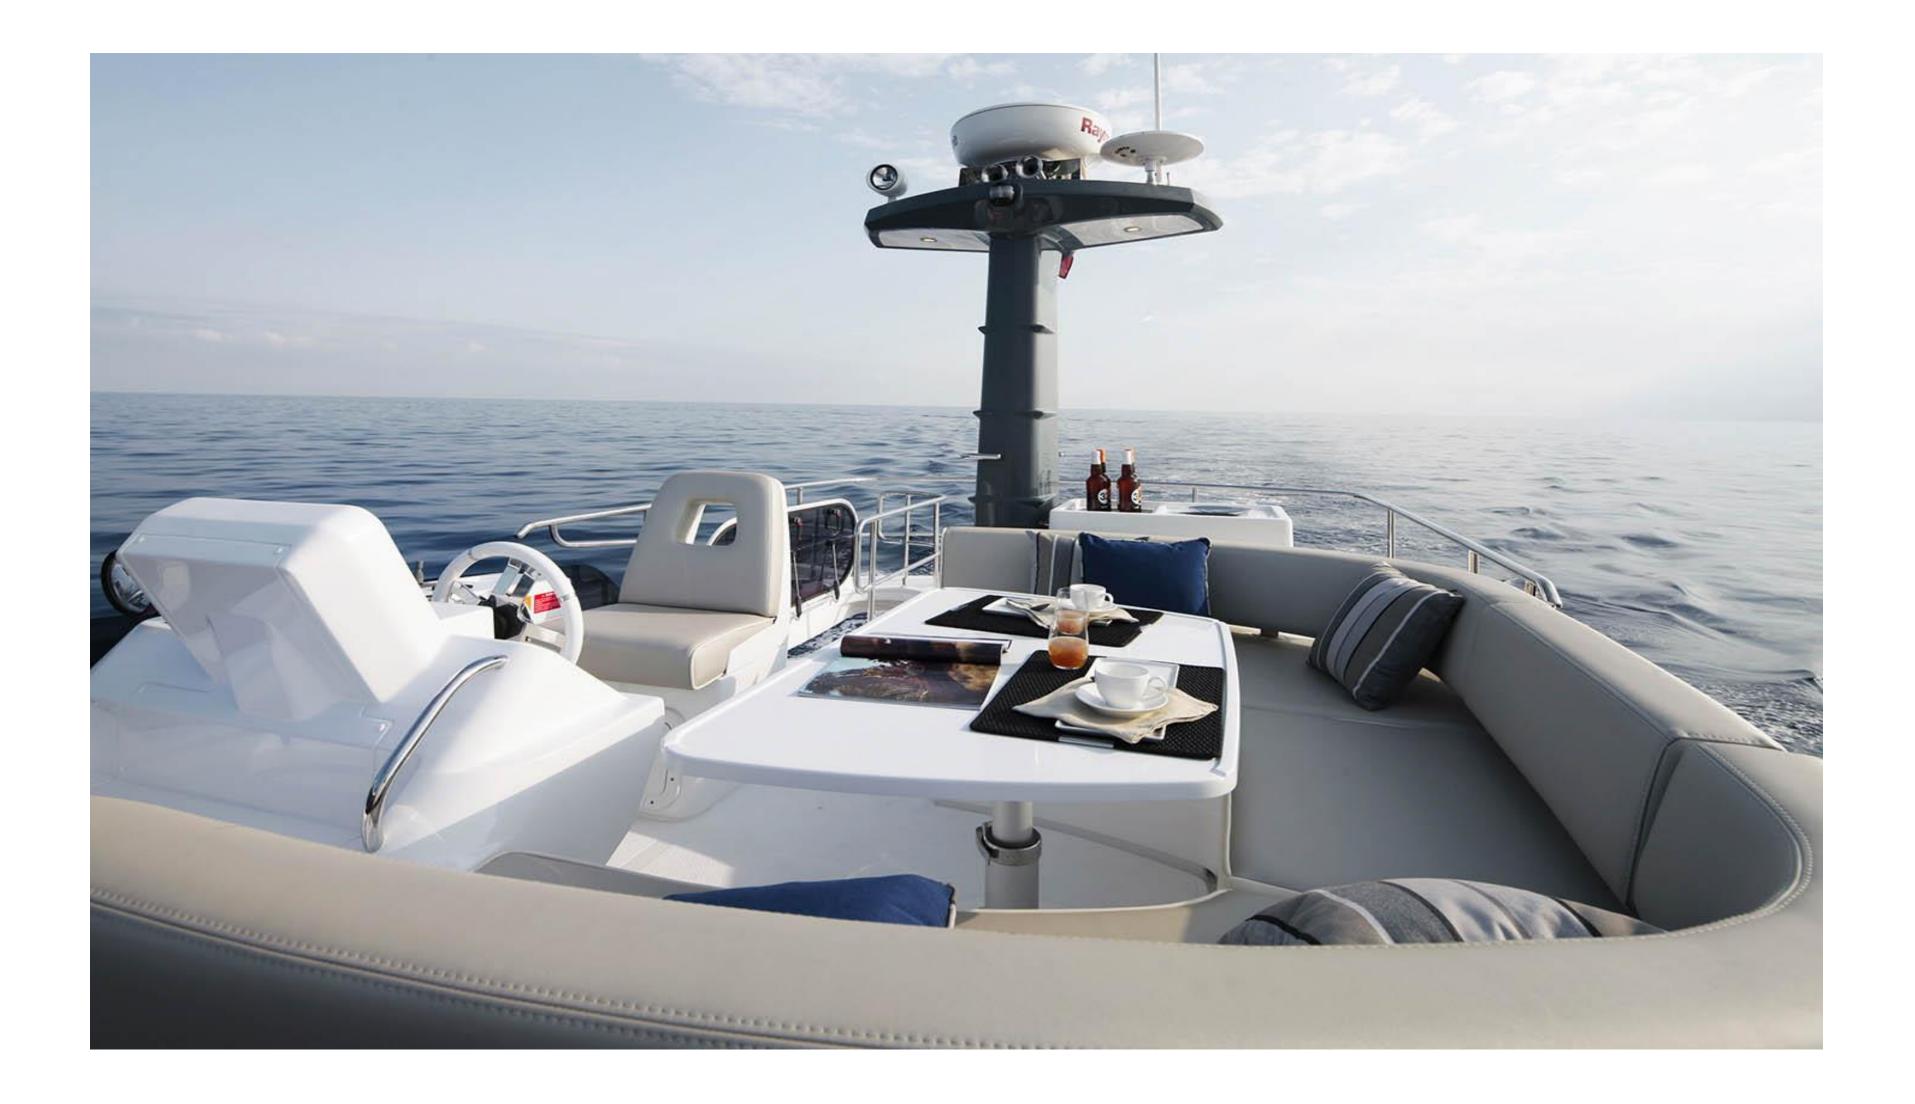

#### JTENDER

Air Conditioner in each cabine

3 Cabins

Sonos music system

Internet with WIFI

( 4G/3G where available)

### CHARACTERISTICS

Place

BALEARIC - MAJORKA

| Year             | 2014                |
|------------------|---------------------|
| Length           | 13,35m              |
| Beam             | 4,40 m              |
| Fuel Consumption | 120 liters per hour |
|                  |                     |
| Engines          | 2 x Cummins 6.7     |