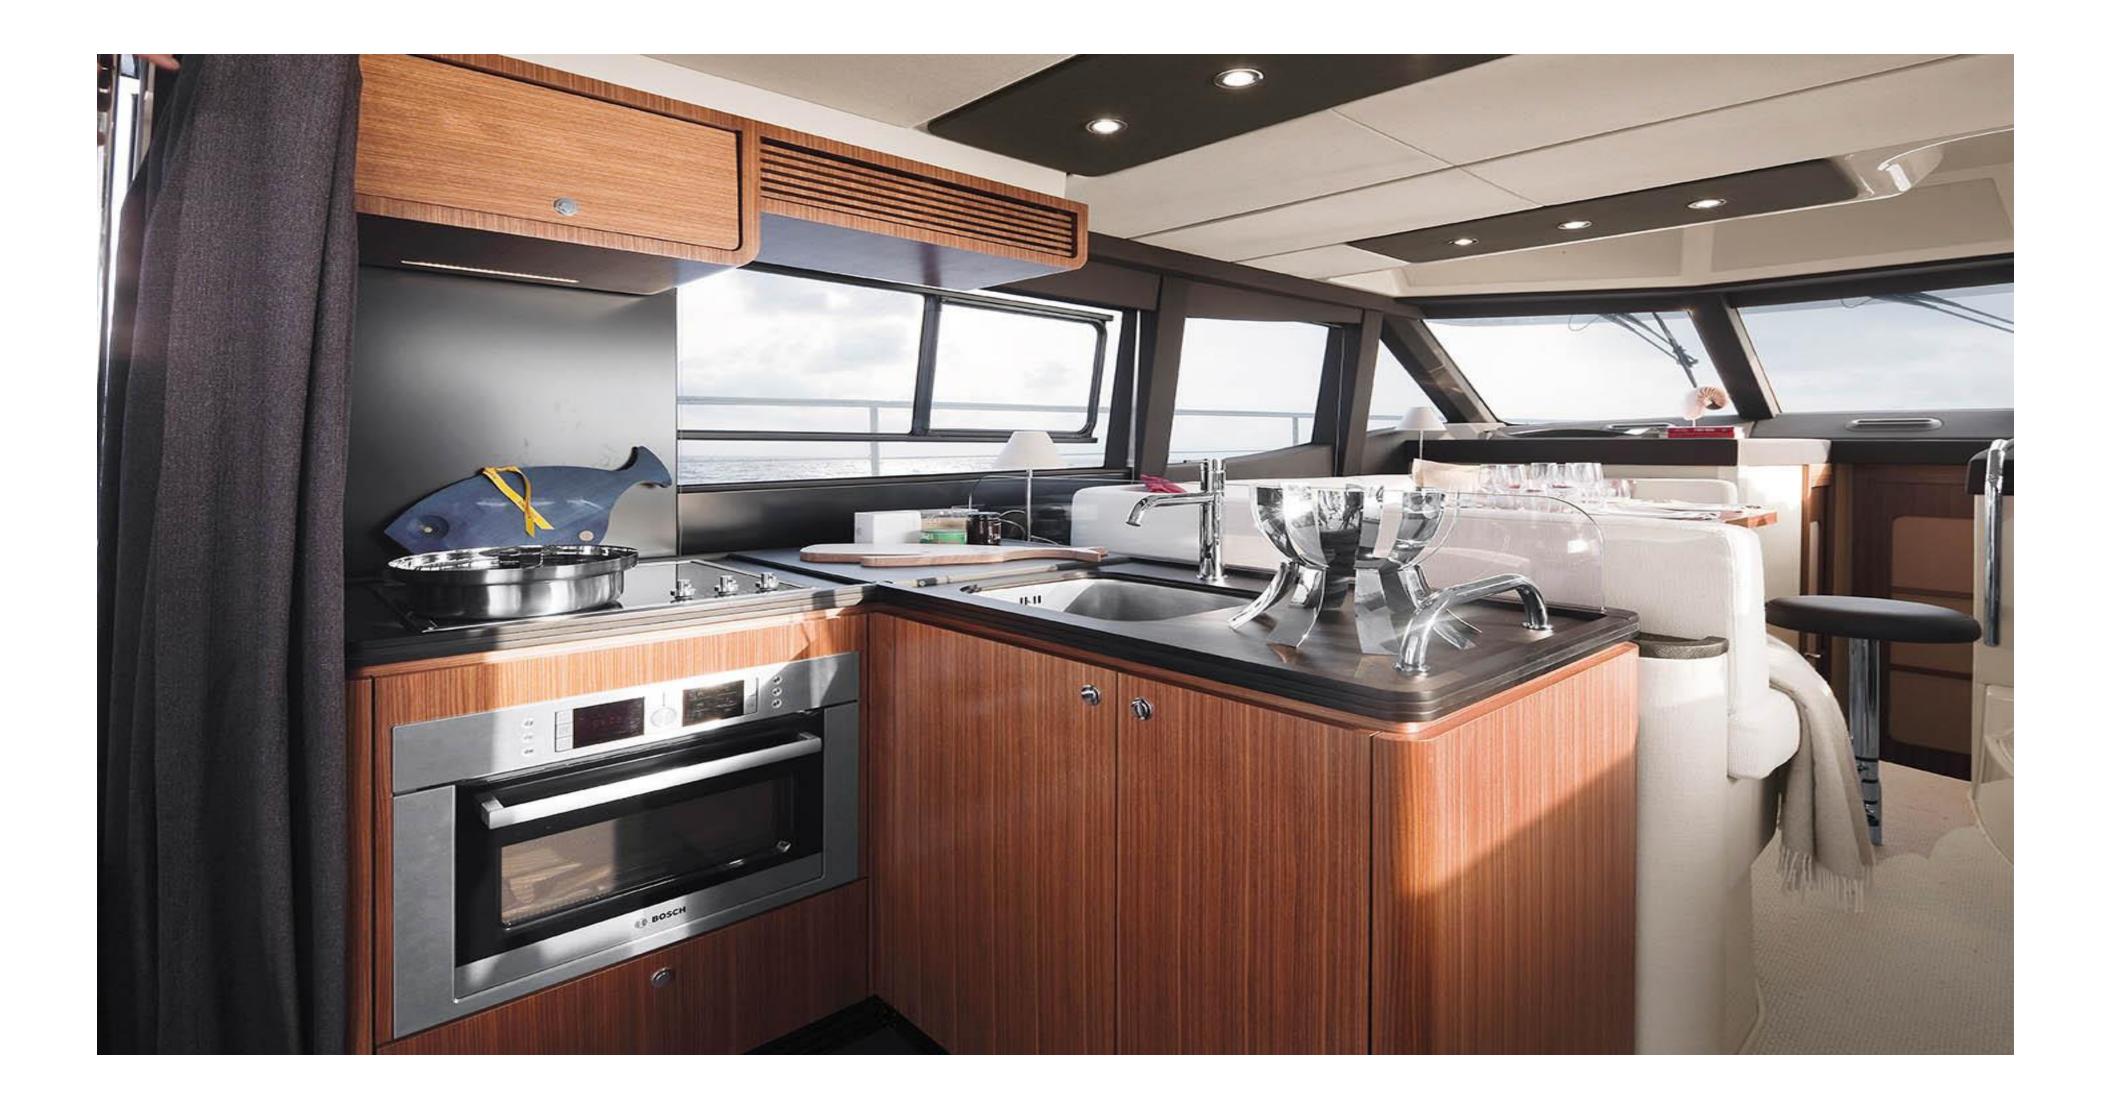

#### JTENDER

Air Conditioner in each cabine

3 Cabins

Sonos music system

Internet with WIFI

( 4G/3G where available)