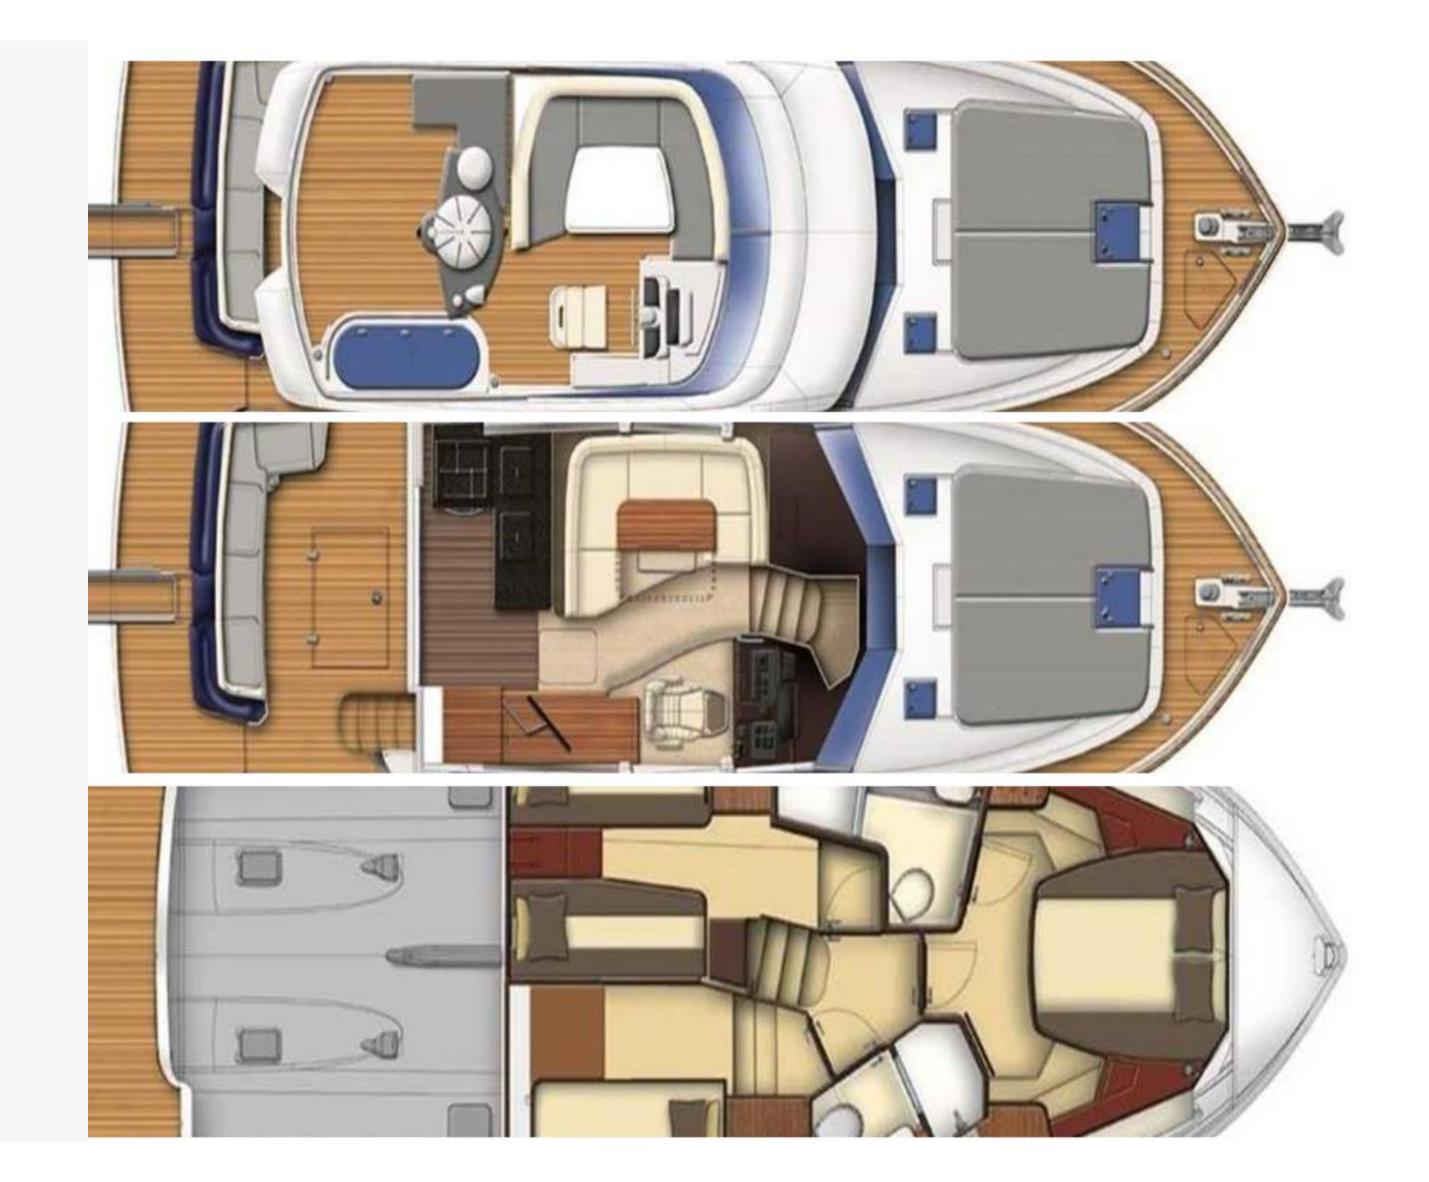

#### JTENDER

Air Conditioner in each cabine

3 Cabins

Sonos music system

Internet with WIFI

( 4G/3G where available)

2 x 400hp

| Cruising Speed<br>Number of Cabins | 18- 20 kn<br>3 |
|------------------------------------|----------------|
| Max Passengers                     | 12 day         |
| Crew                               |                |