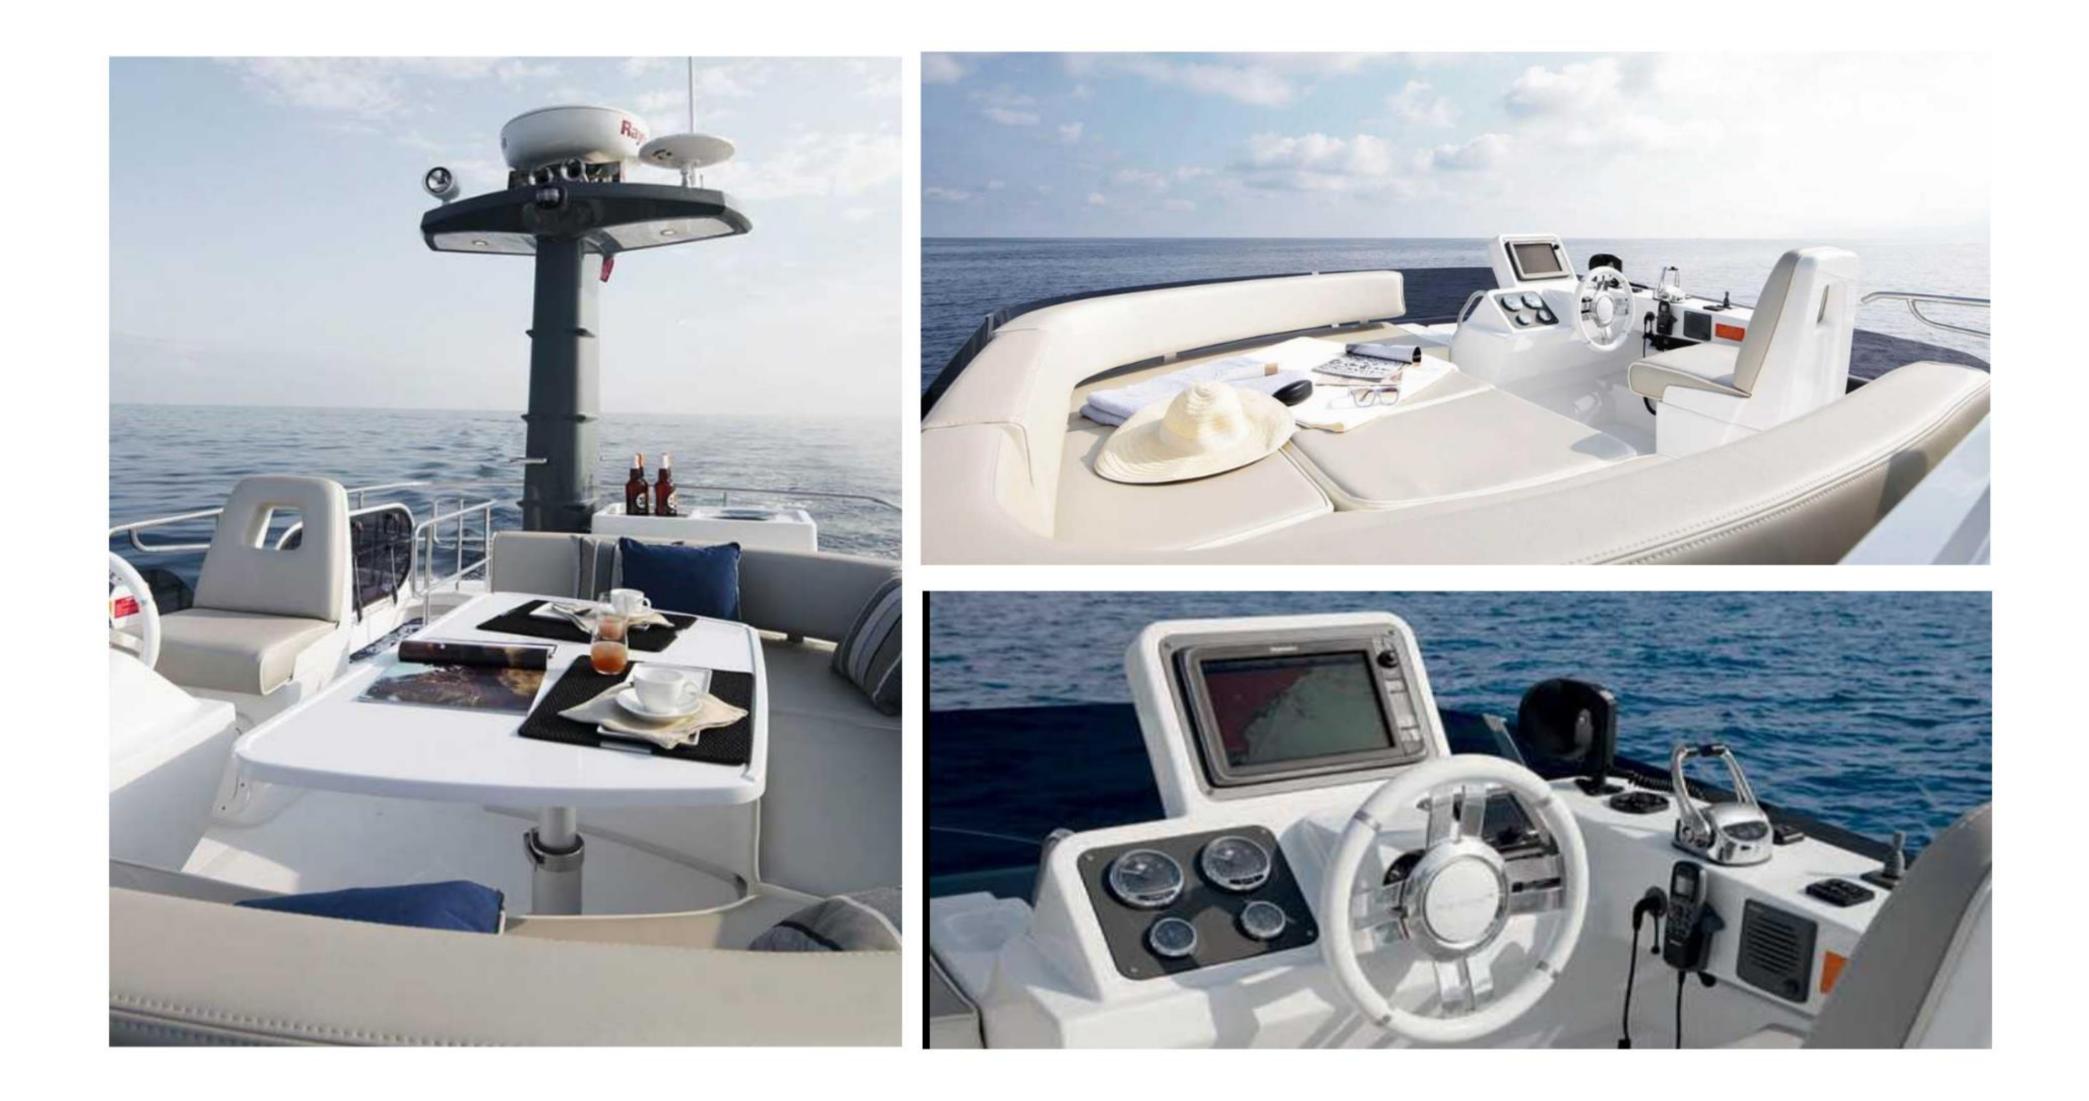

#### JTENDER

Air Conditioner in each cabine

3 Cabins

Sonos music system

Internet with WIFI

( 4G/3G where available)

### CHARACTERISTICS

Place

BALEARIC - MAJORKA

| Year             | 2014                |
|------------------|---------------------|
| Length           | 13,35m              |
| Beam             | 4,40 m              |
| Fuel Consumption | 120 liters per hour |
|                  |                     |
| Engines          | 2 x Cummins 6.7     |

2 x 400hp

| Cruising Speed<br>Number of Cabins | 18- 20 kn<br>3 |
|------------------------------------|----------------|
| Max Passengers                     | 12 day         |
| Crew                               |                |